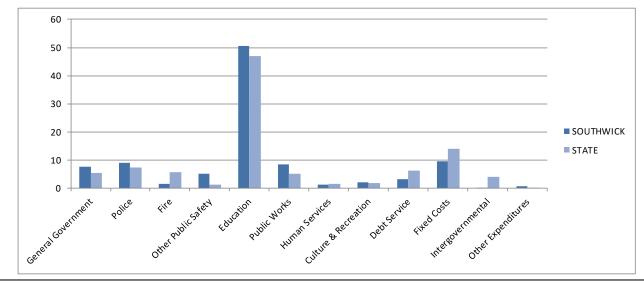

#### General Fund Expenditures as a Percent of the Total

| Municipality | Fiscal Year | General<br>Govern-<br>ment | Police | Fire | Other<br>Public<br>Safety | Education | Public<br>Works | Human<br>Services | Culture & Recreation | Debt<br>Service | Fixed<br>Costs | Intergovern-<br>mental |      | Total<br>Expenditures |
|--------------|-------------|----------------------------|--------|------|---------------------------|-----------|-----------------|-------------------|----------------------|-----------------|----------------|------------------------|------|-----------------------|
| SOUTHWICK    | 2017        | 5.47                       | 8.19   | 1.74 | 4.26                      | 50.70     | 9.82            | 1.40              | 3.09                 | 2.55            | 9.19           | 0.31                   | 3.28 | 100.00                |
|              | 2018        | 5.69                       | 8.20   | 1.68 | 5.06                      | 49.68     | 8.75            | 1.41              | 2.58                 | 2.97            | 9.80           | 0.32                   | 3.86 | 100.00                |
|              | 2019        | 7.54                       | 8.79   | 1.59 | 5.15                      | 48.73     | 10.22           | 1.38              | 2.55                 | 2.74            | 9.96           | 0.31                   | 1.04 | 100.00                |
|              | 2020        | 7.65                       | 8.97   | 1.62 | 5.23                      | 50.89     | 9.29            | 1.46              | 2.25                 | 2.03            | 9.46           | 0.32                   | 0.83 | 100.00                |
|              | 2021        | 7.79                       | 9.15   | 1.46 | 5.27                      | 50.44     | 8.44            | 1.45              | 2.26                 | 3.16            | 9.50           | 0.33                   | 0.75 | 100.00                |
| State Totals | 2017        | 5.27                       | 7.86   | 5.75 | 1.32                      | 46.66     | 5.62            | 1.70              | 1.96                 | 6.24            | 13.40          | 4.08                   | 0.14 | 100.00                |
|              | 2018        | 5.50                       | 6.72   | 5.23 | 1.23                      | 47.96     | 6.21            | 1.28              | 1.92                 | 6.02            | 14.35          | 3.33                   | 0.25 | 100.00                |
|              | 2019        | 5.44                       | 7.64   | 5.67 | 1.26                      | 46.82     | 5.52            | 1.58              | 1.97                 | 6.17            | 13.79          | 3.97                   | 0.17 | 100.00                |
|              | 2020        | 5.49                       | 7.53   | 5.75 | 1.24                      | 46.86     | 5.22            | 1.58              | 1.92                 | 6.23            | 14.01          | 3.99                   | 0.18 | 100.00                |
|              | 2021        | 5.42                       | 7.39   | 5.66 | 1.25                      | 47.03     | 5.27            | 1.54              | 1.86                 | 6.27            | 14.07          | 4.08                   | 0.16 | 100.00                |

#### NOTES:

Included in this report are capital purchases that are paid for in cash instead of borrowing. If we used more debt, the payments would be included in the debt service column. This saves on unnecessary interest payments.

The Fire Department percentage would be higher if the Emergency Medical Services (EMS) were included but the services are mostly self funded and are not reflected here.