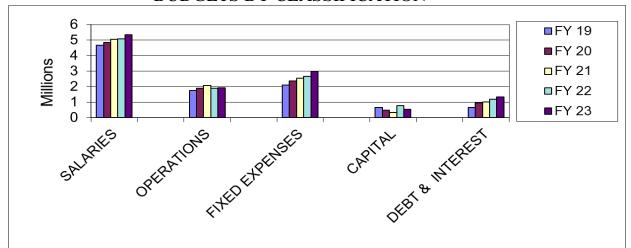

# **BUDGETS BY CLASSIFICATION**

| REVENUES USED FOR FY23 ANN  | NUAL BUDGET   |
|-----------------------------|---------------|
| RAISE AND APPROPRIATE       | 13,954,116.00 |
| FREE CASH                   | 1,657,000.00  |
| CABLE - PEG ACCESS RECEIPTS | 64,700.00     |
| SALE OF LOTS                | 10,000.00     |
| OVERLAY SURPLUS             | 70,000.00     |
| RECYCLING GRANT             | 6,000.00      |
| SEWER CAPITAL FUND          | 23,000.00     |
| SEWER RETAINED EARNINGS     | 345,283.00    |
| WATER RETAINED EARNINGS     | 30,000.00     |
| _                           | 16,160,099.00 |

# DEPARTMENTAL COMPARISON

**GENERAL FUND** 

| GENERAL FUND                                           |       |                 |                |                |                |         |
|--------------------------------------------------------|-------|-----------------|----------------|----------------|----------------|---------|
| FY2023 BUDGET REQUEST                                  |       | TOTAL           | TOTAL          | TOTAL          | TOTAL          | FIN COM |
|                                                        |       | FY 19           | FY 20          | FY 21          | FY 22          | FY 23   |
| ACCOUNT NAME                                           |       | BUDGET          | BUDGET         | BUDGET         | BUDGET         | BUDGET  |
| 01114 - MODERATOR SALARY                               |       |                 |                |                |                |         |
| ELECTED SALARY                                         |       | 150             | 150            | 150            | 150            | 150     |
|                                                        | TOTAL | 150             | 150            | 150            | 150            | 150     |
| 01114 - MODERATOR OPERATIONS                           |       |                 |                |                |                |         |
| CONFERENCE & TRAVEL                                    | _     | 36              | 36             | 230            | 180            | 180     |
| SUPPLIES                                               |       | 39              | 39             | 40             | 40             | 40      |
|                                                        | TOTAL | 75              | 75             | 270            | 220            | 220     |
| 04400 CELECT DOADD ELECTED CALADIEC                    |       |                 |                |                |                |         |
| 01122 - SELECT BOARD ELECTED SALARIES ELECTED SALARIES | _     | 15,000          | 15,000         | 15,000         | 15,000         | 15,000  |
| ELECTED SALARIES                                       | TOTAL | 15,000          | 15,000         | 15,000         | 15,000         | 15,000  |
|                                                        | IOIAL | 15,000          | 15,000         | 15,000         | 15,000         | 15,000  |
| 01122 - SELECT BOARD SALARIES                          |       |                 |                |                |                |         |
| ADMINISTRATIVE ASSISTANT                               |       | 52,156          | 53,347         | 53,144         | 54,206         | 55,497  |
| PART TIME SALARIES                                     |       | 31,615          | 31,165         | 32,337         | 32,054         | 32,054  |
| OVERTIME                                               |       | 6,000           | 6,000          | 6,000          | 6,000          | 6,000   |
| FIELD DRIVER SALARY                                    |       | 0               | 1              | 1              | 1              | 1       |
| LONGEVITY                                              |       | 1,050           | 1,200          | 1,200          | 450            | 600     |
|                                                        | TOTAL | 90,821          | 91,713         | 92,682         | 92,711         | 94,152  |
| 01122 - SELECT BOARD OPERATIONS                        |       |                 |                |                |                |         |
| DUES                                                   |       | 1,425           | 1,500          | 1,600          | 1,600          | 1,650   |
| HIRED SERVICE                                          |       | 5,000           | 5,000          | 5,000          | 5,000          | 15,000  |
| CONFERENCE & TRAVEL                                    |       | 1,985           | 1,985          | 2,000          | 1,500          | 1,500   |
| MINOR EQUIPMENT                                        |       | 618             | 618            | 618            | 618            | 900     |
| SUPPLIES                                               |       | 1,500           | 1,500          | 1,500          | 1,500          | 1,500   |
| EMPLOYEE/VOLUNTEER RECOGNITION                         |       | 1,532           | 1,532          | 1,532          | 1,482          | 1,482   |
| TOWN 250TH ANNIVERSARY CELEBRATION                     |       | 5,000           | 5,000          | 0              | 0              | 0       |
|                                                        | TOTAL | 17,060          | 17,135         | 12,250         | 11,700         | 22,032  |
| 01129 - CHIEF ADMIN OFFICER SALARIES                   |       |                 |                |                |                |         |
| CHIEF ADMINISTRATIVE OFFICER SALARY                    |       | 103,598         | 106,484        | 108,199        | 110,363        | 113,122 |
| ASSISTANT FOR HUMAN RESOURCE/PROCUREMENT               |       | 0               | 0              | 0              | 30,000         | 75,000  |
| LONGEVITY                                              |       | 750             | 750            | 750            | 750            | 750     |
|                                                        | TOTAL | 104,348         | 107,234        | 108,949        | 141,113        | 188,872 |
| 01129 - CHIEF ADMIN OFFICER OPERATIONS                 |       |                 |                |                |                |         |
| DUES                                                   | _     | 1,183           | 1,183          | 1,200          | 1,200          | 1,200   |
| CONFERENCE & TRAVEL                                    |       | 665             | 665            | 700            | 650            | 700     |
| SUPPLIES                                               |       | 200             | 200            | 200            | 200            | 200     |
| AUTO ALLOWANCE                                         |       | 1,800           | 1,800          | 1,800          | 1,800          | 1,800   |
|                                                        | TOTAL | 3,848           | 3,848          | 3,900          | 3,850          | 3,900   |
| 01130 - RESERVE FUND                                   | ^     | rig \$163,000 c | orig \$163,000 | orig \$163,000 | orig \$163,000 |         |
| RESERVE FUND ACCOUNT                                   |       | 0 nig \$163,000 | 73,501         | 95,500         | 156,000        | 163,000 |
| NECENTE I GIV ACCOUNT                                  | TOTAL | 0               | 73,501         | 95,500         | 156,000        | 163,000 |
|                                                        | ·     | U               | 7 3,30 1       | 33,300         | 100,000        | 100,000 |