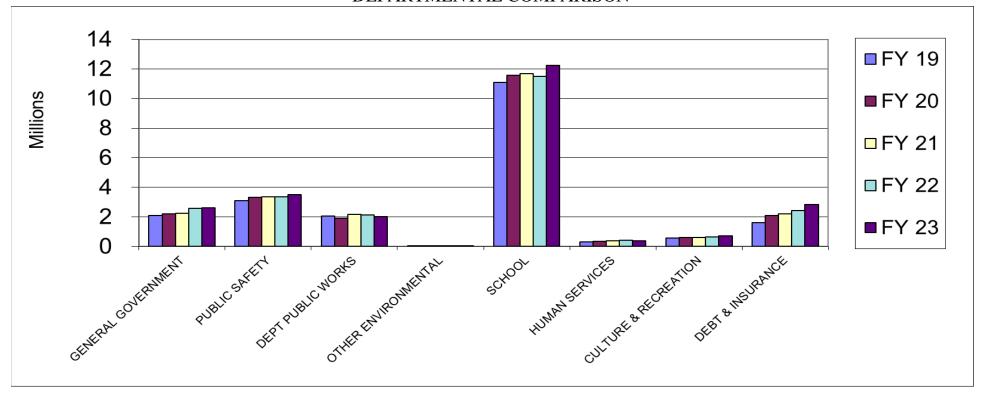

# DEPARTMENTAL COMPARISON

**GENERAL FUND** 

| GENERAL FUND                                           |       |                 |                |                |                |         |
|--------------------------------------------------------|-------|-----------------|----------------|----------------|----------------|---------|
| FY2023 BUDGET REQUEST                                  |       | TOTAL           | TOTAL          | TOTAL          | TOTAL          | FIN COM |
|                                                        |       | FY 19           | FY 20          | FY 21          | FY 22          | FY 23   |
| ACCOUNT NAME                                           |       | BUDGET          | BUDGET         | BUDGET         | BUDGET         | BUDGET  |
| 01114 - MODERATOR SALARY                               |       |                 |                |                |                |         |
| ELECTED SALARY                                         |       | 150             | 150            | 150            | 150            | 150     |
|                                                        | TOTAL | 150             | 150            | 150            | 150            | 150     |
| 01114 - MODERATOR OPERATIONS                           |       |                 |                |                |                |         |
| CONFERENCE & TRAVEL                                    | _     | 36              | 36             | 230            | 180            | 180     |
| SUPPLIES                                               |       | 39              | 39             | 40             | 40             | 40      |
|                                                        | TOTAL | 75              | 75             | 270            | 220            | 220     |
| 04400 CELECT DOADD ELECTED CALADIEC                    |       |                 |                |                |                |         |
| 01122 - SELECT BOARD ELECTED SALARIES ELECTED SALARIES | _     | 15,000          | 15,000         | 15,000         | 15,000         | 15,000  |
| ELECTED SALARIES                                       | TOTAL | 15,000          | 15,000         | 15,000         | 15,000         | 15,000  |
|                                                        | IOIAL | 15,000          | 15,000         | 15,000         | 15,000         | 15,000  |
| 01122 - SELECT BOARD SALARIES                          |       |                 |                |                |                |         |
| ADMINISTRATIVE ASSISTANT                               |       | 52,156          | 53,347         | 53,144         | 54,206         | 55,497  |
| PART TIME SALARIES                                     |       | 31,615          | 31,165         | 32,337         | 32,054         | 32,054  |
| OVERTIME                                               |       | 6,000           | 6,000          | 6,000          | 6,000          | 6,000   |
| FIELD DRIVER SALARY                                    |       | 0               | 1              | 1              | 1              | 1       |
| LONGEVITY                                              |       | 1,050           | 1,200          | 1,200          | 450            | 600     |
|                                                        | TOTAL | 90,821          | 91,713         | 92,682         | 92,711         | 94,152  |
| 01122 - SELECT BOARD OPERATIONS                        |       |                 |                |                |                |         |
| DUES                                                   |       | 1,425           | 1,500          | 1,600          | 1,600          | 1,650   |
| HIRED SERVICE                                          |       | 5,000           | 5,000          | 5,000          | 5,000          | 15,000  |
| CONFERENCE & TRAVEL                                    |       | 1,985           | 1,985          | 2,000          | 1,500          | 1,500   |
| MINOR EQUIPMENT                                        |       | 618             | 618            | 618            | 618            | 900     |
| SUPPLIES                                               |       | 1,500           | 1,500          | 1,500          | 1,500          | 1,500   |
| EMPLOYEE/VOLUNTEER RECOGNITION                         |       | 1,532           | 1,532          | 1,532          | 1,482          | 1,482   |
| TOWN 250TH ANNIVERSARY CELEBRATION                     |       | 5,000           | 5,000          | 0              | 0              | 0       |
|                                                        | TOTAL | 17,060          | 17,135         | 12,250         | 11,700         | 22,032  |
| 01129 - CHIEF ADMIN OFFICER SALARIES                   |       |                 |                |                |                |         |
| CHIEF ADMINISTRATIVE OFFICER SALARY                    |       | 103,598         | 106,484        | 108,199        | 110,363        | 113,122 |
| ASSISTANT FOR HUMAN RESOURCE/PROCUREMENT               |       | 0               | 0              | 0              | 30,000         | 75,000  |
| LONGEVITY                                              |       | 750             | 750            | 750            | 750            | 750     |
|                                                        | TOTAL | 104,348         | 107,234        | 108,949        | 141,113        | 188,872 |
| 01129 - CHIEF ADMIN OFFICER OPERATIONS                 |       |                 |                |                |                |         |
| DUES                                                   | _     | 1,183           | 1,183          | 1,200          | 1,200          | 1,200   |
| CONFERENCE & TRAVEL                                    |       | 665             | 665            | 700            | 650            | 700     |
| SUPPLIES                                               |       | 200             | 200            | 200            | 200            | 200     |
| AUTO ALLOWANCE                                         |       | 1,800           | 1,800          | 1,800          | 1,800          | 1,800   |
|                                                        | TOTAL | 3,848           | 3,848          | 3,900          | 3,850          | 3,900   |
| 01130 - RESERVE FUND                                   | ^     | rig \$163,000 c | orig \$163,000 | orig \$163,000 | orig \$163,000 |         |
| RESERVE FUND ACCOUNT                                   |       | 0 nig \$163,000 | 73,501         | 95,500         | 156,000        | 163,000 |
| NECENTE I GIV ACCOUNT                                  | TOTAL | 0               | 73,501         | 95,500         | 156,000        | 163,000 |
|                                                        | ·     | U               | 7 3,30 1       | 33,300         | 100,000        | 100,000 |