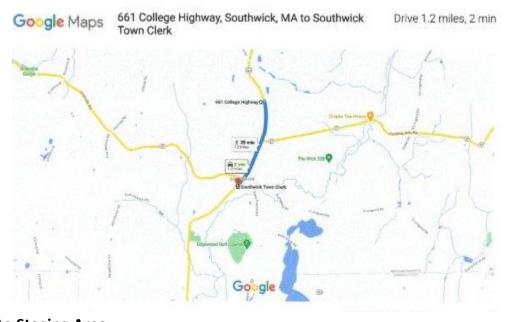

**2:15** PM – Estimated final entrants in Farm Parade will step off.

**3:15** PM Final entrants arrive at Southwick Town Hall. Grand Parade is complete.

Parade Route from 661 College Highway south to Southwick Town Hall – Approximately 1.2 miles.