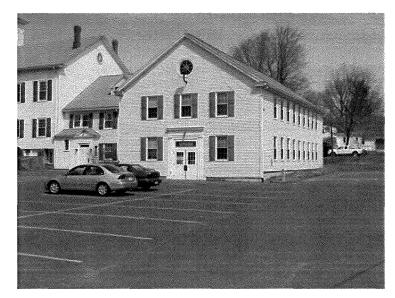

#### **ARCHITECTURAL DESCRIPTION:**

The sympathetic, neo-traditional vinyl sided addition attached to the rear of the church is a two and a half story, L-shaped, gable roofed, asphalt shingled structure that rests on a concrete foundation. A single chimney pierces the roof below the ridgeline near the center of the structure, and a single gabled dormer projects from the attic at the front. Most of the windows are 6/6 double hung sash windows, which have no architrave details and are now flanked by louvered shutters. An 8-light porthole window is located in the attic on the gable end. The main entry into the addition is located on the gable end and consists of a set of modern, 9-light windowed double doors with a single pane transom above. The door is surrounded by a Doric pilastered architrave, topped with a wide, blind frieze and a projecting cornice. Another entryway is located near where the parsonage connects with the main church building and consists of a modern six-panel door topped with a single pane transom.

## HISTORICAL NARRATIVE

MASS. HIST. COMM. The neo-traditional addition at the rear of the Southwick Congregational Meetinghouse, known as the "new hall" is located on the site of the original Dickinson Academy. The Academy was built in 1828 on land donated by Enos Foote located immediately behind the Church.

From the mid-18th century on, there were sporadic calls to built a Church House near the Congregational Meetinghouse, in which events and evening meetings could be held. Efforts to build a space to fill this need never came to fruition until 1924, when the task was finally accomplished by 28th pastor Dr. A.J. William Myers, a professor in the Hartford School of Religious Pedagogy, who served the Southwick church from 1923 to 1928.

The original Church House was the church's first major addition to its original building. It contained a kitchen and auditorium with a stage and two dressing rooms on the main floor, and Sunday School rooms on the second floor. Various organizations also used the Church House

as a meeting space, including the Southwick Womens' Club. In 1957, a new hall was built as a response to increased population and programming.