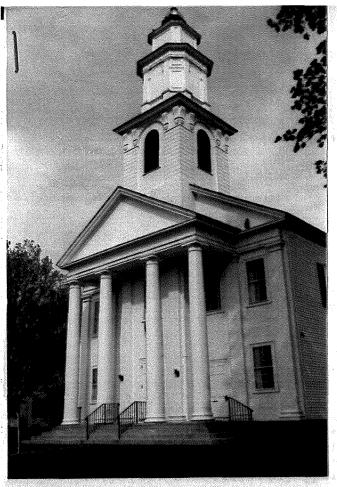

The Congregational Church is the single most visually striking edifice in Southwick. Its commanding location in the present town center and architectural beauty are irrefutable. Capt. Isaac Damon of Northampton designed the building. Its exterior is graced with four Roman Doric or Tuscan columns, a three tier steeple of square and octagonal plan, pilasters, modillions, and other features indicative of the transition from federal to Greek Revival design. It is very similar to the Springfield First Church and Blandford Old White Church, and originally had an interior plan similar to that which originally existed at Blandford and is still retained in the Brick Church in Deerfield. The ceiling is domed or "dished" about three feet, as was typical with some of Damon's work. When the original columns were replaced in 1950, papers hid in one of the coulumns named Damon as the architect and

HISTORICAL SIGNIFICANCE Explain the role owners played in local or state history and how the building relates to the development of the community.

the control of the co

The Southwick Congregational Church or "Church of Christ in Southwick" as it was first called was formed in 1773, the same year in which the original meetinghouse was constructed. In 1823 (August) the meetinghouse burned, probably by lightning, and a controversy ensued over the location for the present church. The vote was finally resolved and the new meetinghouse or church was constructed the following year. Church, society, and town meetings were initially held here, until the town had a town hall/academy constructed about 1828. With the exception of two additions for sunday school rooms, hall, and offices, the building has met the physical needs of the congregation for over 160 years.