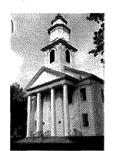

The Congregational Church is the single most visually striking edifice in Southwick. Its commanding location in the present town center and architectural beauty are irrefutable. Capt. Isaac Damon of Northampton designed the building. Its exterior is graced with four Roman Doric or Tuscan columns, a three tier steeple of square and octagonal plan, pilasters, modillions, and other features indicative of the transition from federal to Greek Revival design. It is very similar to the Springfield First Church and Blandford Old White Church, and originally had an interior plan similar to that which originally existed at Blandford and is still retained in the Brick Church in Deerfield. The ceiling is domed or "dished" about three feet, as was typical with some of Damon's work. When the original columns were replaced in 1950, papers hid in one of the coulumns named Damon as the architect and

HISTORICAL SIGNIFICANCE Explain the role owners played in local or state history and how the building relates to the development of the community.

the control of the co

The Southwick Congregational Church or "Church of Christ in Southwick" as it was first called was formed in 1773, the same year in which the original meetinghouse was constructed. In 1823 (August) the meetinghouse burned, probably by lightning, and a controversy ensued over the location for the present church. The vote was finally resolved and the new meetinghouse or church was constructed the following year. Church, society, and town meetings were initially held here, until the town had a town hall/academy constructed about 1828. With the exception of two additions for sunday school rooms, hall, and offices, the building has met the physical needs of the congregation for over 160 years.