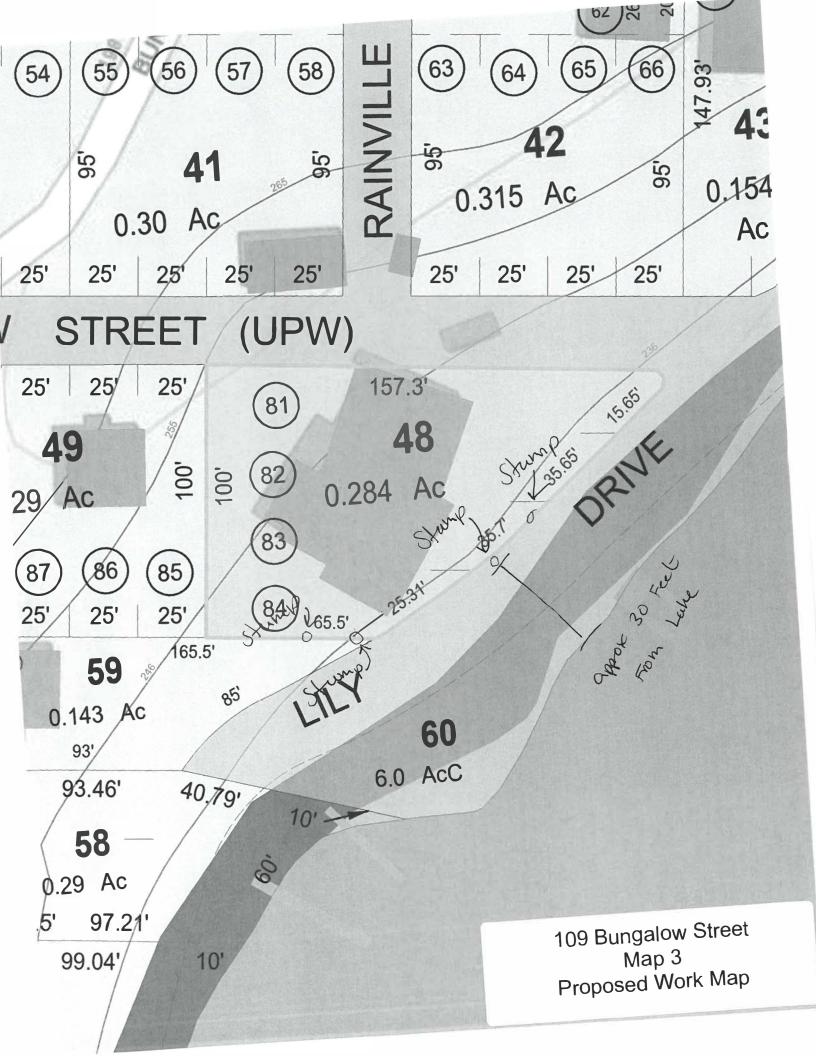

#### C. Project Description

| 1.                          | a. Project Location (use maps and plans to identify the                                  | e location of the area subject to this request): |  |  |  |
|-----------------------------|------------------------------------------------------------------------------------------|--------------------------------------------------|--|--|--|
|                             | 109 Bungalas st                                                                          | Southwick Ma                                     |  |  |  |
|                             | Street Address                                                                           | City/Town                                        |  |  |  |
|                             | # 114                                                                                    | _ 48                                             |  |  |  |
|                             | Assessors Map/Plat Number                                                                | Parcel/Lot Number                                |  |  |  |
|                             | b. Area Description (use additional paper, if necessary                                  | r):                                              |  |  |  |
|                             | Stumps are in yard an light slape on 1284 ares at 109                                    |                                                  |  |  |  |
|                             | bungalow st southwick, Ma. 3 Stumps are on life drive                                    |                                                  |  |  |  |
|                             | which is an abandond paper st. we have right to maintain do to                           |                                                  |  |  |  |
|                             | dorolict for statue GLC, 183558                                                          |                                                  |  |  |  |
|                             | \ \ \ \ \ \ \ \ \ \ \ \ \ \ \ \ \ \ \                                                    |                                                  |  |  |  |
|                             |                                                                                          |                                                  |  |  |  |
|                             |                                                                                          |                                                  |  |  |  |
|                             | c. Plan and/or Map Reference(s):                                                         |                                                  |  |  |  |
| Map 1 Topographic Map 1-22- |                                                                                          |                                                  |  |  |  |
|                             | Map 2 Flood plains Map 1-22-24                                                           |                                                  |  |  |  |
|                             | Title                                                                                    | Date                                             |  |  |  |
|                             | Map 3 Proposed Work M                                                                    | 1-22-29                                          |  |  |  |
|                             | Title                                                                                    | Date                                             |  |  |  |
| 2.                          | a. Work Description (use additional paper and/or provide plan(s) of work, if necessary): |                                                  |  |  |  |
|                             | Gind Stumps 4" bolan grade to apply top soil I said Truck stump                          |                                                  |  |  |  |
|                             | guirder with law grand pressure to gris                                                  |                                                  |  |  |  |
|                             | V                                                                                        |                                                  |  |  |  |
|                             | approximately 30 ft from lake All work progress is within the                            |                                                  |  |  |  |
|                             | 100+1 by Her                                                                             |                                                  |  |  |  |
|                             |                                                                                          |                                                  |  |  |  |
|                             |                                                                                          |                                                  |  |  |  |
|                             |                                                                                          |                                                  |  |  |  |
|                             |                                                                                          |                                                  |  |  |  |
|                             |                                                                                          |                                                  |  |  |  |
|                             |                                                                                          |                                                  |  |  |  |
|                             |                                                                                          |                                                  |  |  |  |
|                             |                                                                                          |                                                  |  |  |  |