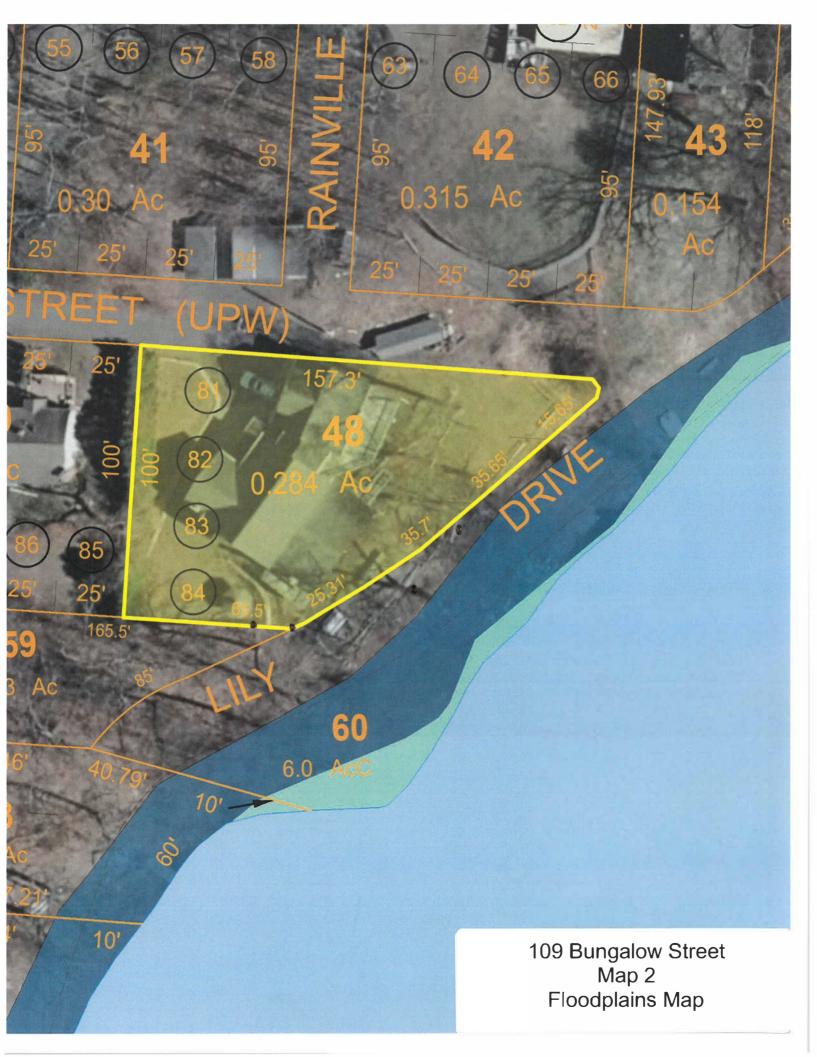

#### C. Project Description

| 1.                          | a. Project Location (use maps and plans to identify the                                  | e location of the area subject to this request): |  |  |  |
|-----------------------------|------------------------------------------------------------------------------------------|--------------------------------------------------|--|--|--|
|                             | 109 Bungalas st                                                                          | Southwick Ma                                     |  |  |  |
|                             | Street Address                                                                           | City/Town                                        |  |  |  |
|                             | # 114                                                                                    | _ 48                                             |  |  |  |
|                             | Assessors Map/Plat Number                                                                | Parcel/Lot Number                                |  |  |  |
|                             | b. Area Description (use additional paper, if necessary                                  | r):                                              |  |  |  |
|                             | Stumps are in yard an light slape on 1284 ares at 109                                    |                                                  |  |  |  |
|                             | bungalow st southwick, Ma. 3 Stumps are on life drive                                    |                                                  |  |  |  |
|                             | which is an abandond paper st. we have right to maintain do to                           |                                                  |  |  |  |
|                             | dorolict for statue GLC, 183558                                                          |                                                  |  |  |  |
|                             | \ \ \ \ \ \ \ \ \ \ \ \ \ \ \ \ \ \ \                                                    |                                                  |  |  |  |
|                             |                                                                                          |                                                  |  |  |  |
|                             |                                                                                          |                                                  |  |  |  |
|                             | c. Plan and/or Map Reference(s):                                                         |                                                  |  |  |  |
| Map 1 Topographic Map 1-22- |                                                                                          |                                                  |  |  |  |
|                             | Map 2 Flood plains Map 1-22-24                                                           |                                                  |  |  |  |
|                             | Title                                                                                    | Date                                             |  |  |  |
|                             | Map 3 Proposed Work M                                                                    | 1-22-29                                          |  |  |  |
|                             | Title                                                                                    | Date                                             |  |  |  |
| 2.                          | a. Work Description (use additional paper and/or provide plan(s) of work, if necessary): |                                                  |  |  |  |
|                             | Gind Stumps 4" bolan grade to apply top soil I said Truck stump                          |                                                  |  |  |  |
|                             | guirder with law grand pressure to gris                                                  |                                                  |  |  |  |
|                             | V                                                                                        |                                                  |  |  |  |
|                             | approximately 30 ft from lake All work progress is within the                            |                                                  |  |  |  |
|                             | 100+1 by Her                                                                             |                                                  |  |  |  |
|                             |                                                                                          |                                                  |  |  |  |
|                             |                                                                                          |                                                  |  |  |  |
|                             |                                                                                          |                                                  |  |  |  |
|                             |                                                                                          |                                                  |  |  |  |
|                             |                                                                                          |                                                  |  |  |  |
|                             |                                                                                          |                                                  |  |  |  |
|                             |                                                                                          |                                                  |  |  |  |
|                             |                                                                                          |                                                  |  |  |  |