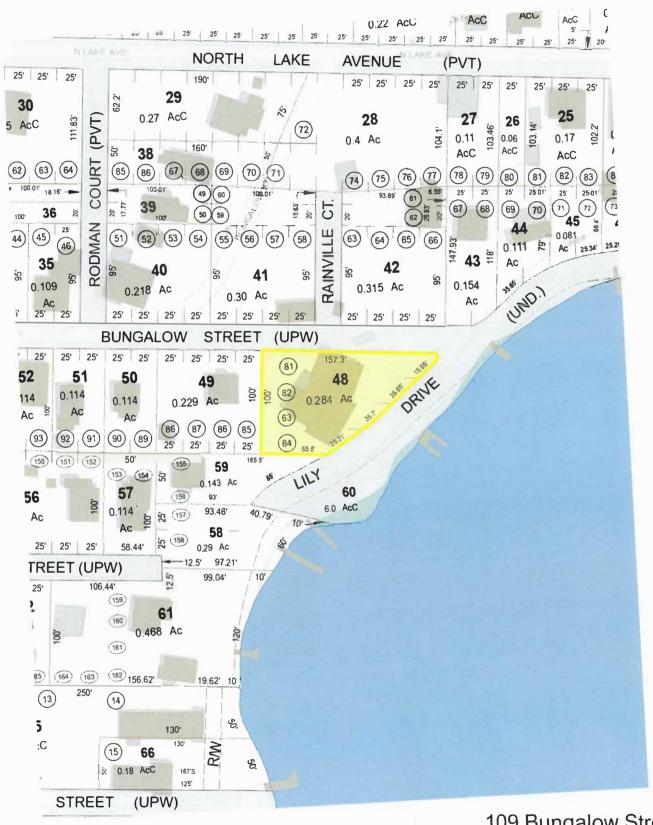

#### C. Project Description

| 1.                          | a. Project Location (use maps and plans to identify the                                  | e location of the area subject to this request): |  |  |  |
|-----------------------------|------------------------------------------------------------------------------------------|--------------------------------------------------|--|--|--|
|                             | 109 Bungalas st                                                                          | Southwick Ma                                     |  |  |  |
|                             | Street Address                                                                           | City/Town                                        |  |  |  |
|                             | # 114                                                                                    | _ 48                                             |  |  |  |
|                             | Assessors Map/Plat Number                                                                | Parcel/Lot Number                                |  |  |  |
|                             | b. Area Description (use additional paper, if necessary                                  | r):                                              |  |  |  |
|                             | Stumps are in yard an light slape on 1284 ares at 109                                    |                                                  |  |  |  |
|                             | bungalow st southwick, Ma. 3 Stumps are on life drive                                    |                                                  |  |  |  |
|                             | which is an abandond paper st. we have right to maintain do to                           |                                                  |  |  |  |
|                             | dorolict for statue GLC, 183558                                                          |                                                  |  |  |  |
|                             | \ \ \ \ \ \ \ \ \ \ \ \ \ \ \ \ \ \ \                                                    |                                                  |  |  |  |
|                             |                                                                                          |                                                  |  |  |  |
|                             |                                                                                          |                                                  |  |  |  |
|                             | c. Plan and/or Map Reference(s):                                                         |                                                  |  |  |  |
| Map 1 Topographic Map 1-22- |                                                                                          |                                                  |  |  |  |
|                             | Map 2 Flood plains Map 1-22-24                                                           |                                                  |  |  |  |
|                             | Title                                                                                    | Date                                             |  |  |  |
|                             | Map 3 Proposed Work M                                                                    | 1-22-29                                          |  |  |  |
|                             | Title                                                                                    | Date                                             |  |  |  |
| 2.                          | a. Work Description (use additional paper and/or provide plan(s) of work, if necessary): |                                                  |  |  |  |
|                             | Gind Stumps 4" bolan grade to apply top soil I said Truck stump                          |                                                  |  |  |  |
|                             | guirder with law grand pressure to gris                                                  |                                                  |  |  |  |
|                             | V                                                                                        |                                                  |  |  |  |
|                             | approximately 30 ft from lake All work progress is within the                            |                                                  |  |  |  |
|                             | 100+1 by Her                                                                             |                                                  |  |  |  |
|                             |                                                                                          |                                                  |  |  |  |
|                             |                                                                                          |                                                  |  |  |  |
|                             |                                                                                          |                                                  |  |  |  |
|                             |                                                                                          |                                                  |  |  |  |
|                             |                                                                                          |                                                  |  |  |  |
|                             |                                                                                          |                                                  |  |  |  |
|                             |                                                                                          |                                                  |  |  |  |
|                             |                                                                                          |                                                  |  |  |  |

109 Bungalow Street Map 1 Topographic Map