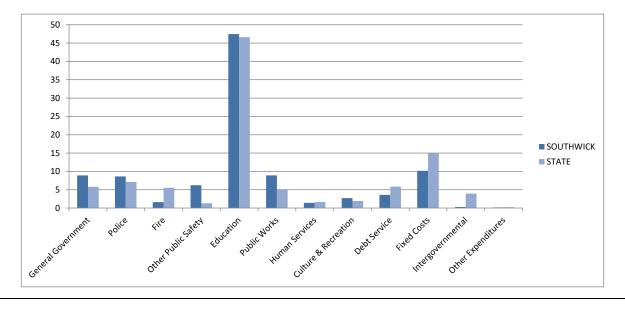

### General Fund Expenditures as a Percent of the Total SOUTHWICK STATE **FISCAL YEAR FISCAL YEAR** <u>2019</u> 2023 2023 2019 2022 2020 2021 2022 2020 2021 **General Government** 7.54 7.65 7.79 8.64 8.89 5.44 5.49 5.42 5.57 5.80 Police 7.64 8.79 8.97 9.15 8.81 8.62 7.53 7.39 7.23 7.11 Fire 1.59 5.66 1.62 1.46 1.58 5.67 5.75 5.75 5.52 1.59 Other Public Safety 5.15 5.23 5.27 5.94 6.24 1.26 1.24 1.25 1.30 1.30 Education 50.89 47.20 47.46 46.82 46.86 47.03 46.85 46 60 48.73 50.44 **Public Works** 10.22 9.29 8.44 8.60 8.91 5.52 5.22 5.27 5.32 5.16 **Human Services** 1.38 1.46 1.45 1.68 1.41 1.58 1.58 1.54 1.56 1.64 **Culture & Recreation** 2.55 2.25 2.26 2.37 2.72 1.97 1.92 1.86 1.90 1.91 **Debt Service** 2.74 2.03 3.16 3.83 3.57 6.17 6.23 6.27 5.82 5.85 **Fixed Costs** 9.96 9.46 9.50 10.41 10.17 13.79 14.01 14.07 14.46 14.96 0.32 0.33 0.35 3.99 Intergovernmental 0.31 0.27 3.97 4.08 4.04 3.94 Other Expenditures 1.04 0.83 0.75 0.59 0.16 0.20 0.21 0.15 0.17 0.18

### NOTES:

**Total Expenditures** 

100.00

100.00

100.00

100.00

Included in this report are capital purchases that are paid for in cash instead of borrowing. This saves on unnecessary interest payments. If we used more debt, the payments would be included in the debt service column.

100.00

100.00

100.00

100.00

100.00

100.00

The Fire Department percentage would be higher if the Emergency Medical Services (EMS) were included but the services are funded jointly by EMS Receipts and Tax Rate.