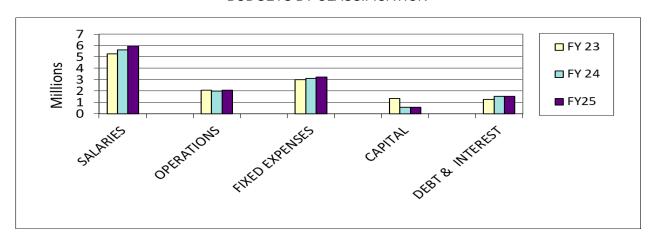

-------|--------------------------------------------------------------------------------------------------------------------------------------|
| RAISE AND APPROPRIATE FREE CASH CABLE - PEG ACCESS RECEIPTS SALE OF LOTS OVERLAY SURPLUS RECYCLING GRANT SEWER CAPITAL FUND SEWER RETAINED EARNINGS WATER RETAINED EARNINGS | 15,425,670.00<br>2,057,000.00<br>44,485.00<br>6,000.00<br>100,000.00<br>3,000.00<br>23,000.00<br>211,327.00<br>0.00<br>17,870,482.00 |
|                                                                                                                                                                             |                                                                                                                                      |

# **BUDGETS BY CLASSIFICATION**



# **DEPARTMENTAL COMPARISON**



| GENERAL FUND                                                        |       |                       |                  |                 |                        |                          |
|---------------------------------------------------------------------|-------|-----------------------|------------------|-----------------|------------------------|--------------------------|
| FY2025 BUDGET REQUEST                                               |       | TOTAL<br>FY23         | TOTAL<br>FY24    | FIN COM<br>FY25 | DOLLAR<br>DIFFERENCE   | PERCENTAGE<br>DIFFERENCE |
| ACCOUNT NAME                                                        |       | BUDGET                | BUDGET           | BUDGET          | FY25 VS FY24           | FY25 VS FY24