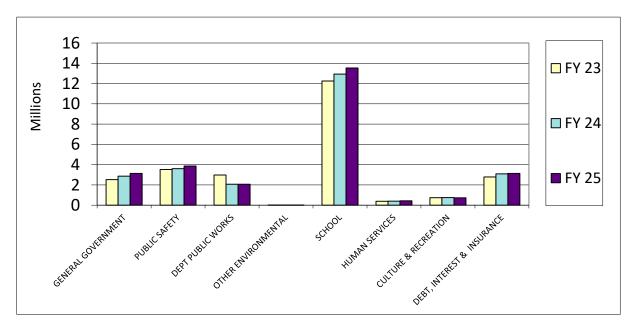

# **DEPARTMENTAL COMPARISON**

| GENERAL FUND                                                        |       |                       |                  |                 |                        |                          |
|---------------------------------------------------------------------|-------|-----------------------|------------------|-----------------|------------------------|--------------------------|
| FY2025 BUDGET REQUEST                                               |       | TOTAL<br>FY23         | TOTAL<br>FY24    | FIN COM<br>FY25 | DOLLAR<br>DIFFERENCE   | PERCENTAGE<br>DIFFERENCE |
| ACCOUNT NAME                                                        |       | BUDGET                | BUDGET           | BUDGET          | FY25 VS FY24           | FY25 VS FY24             |
| GENERAL GOVERNMENT                                                  |       |                       |                  |                 |                        |                          |
| 01114 - MODERATOR SALARY                                            |       | _                     |                  |                 |                        |                          |
| ELECTED SALARY                                                      |       | 150                   | 150              | 150             | 0                      | 0%                       |
|                                                                     | TOTAL | 150                   | 150              | 150             | 0                      | 0%                       |
| 01114 - MODERATOR OPERATIONS                                        |       | <u>-</u>              |                  |                 | _                      |                          |
| CONFERENCE & TRAVEL SUPPLIES                                        |       | 180<br>40             | 180<br>40        | 180<br>40       | 0                      | 0%                       |
| SUPPLIES                                                            | TOTAL |                       | 220              | 220             | 0                      | 0%<br>0%                 |
| 04400 OF FOT DOADD ELECTED OALADIES                                 |       |                       |                  |                 | J                      | 0,0                      |
| 01122 - SELECT BOARD ELECTED SALARIES ELECTED SALARIES              |       | _<br>15,000           | 15,000           | 15,000          | 0                      | 0%                       |
| ELEGIED OALANIEG                                                    | TOTAL |                       | 15,000           | 15,000          | 0                      | 0%                       |
| 01122 - SELECT BOARD SALARIES                                       |       |                       |                  |                 |                        |                          |
| ADMINISTRATIVE ASSISTANT                                            |       | _<br>55,497           | 56,607           | 56,607          | 0                      | 0%                       |
| PART TIME SALARIES                                                  |       | 32,054                | 32,054           | 32,247          | 193                    | 1%                       |
| OVERTIME                                                            |       | 6,000                 | 6,000            | 6,180           | 180                    | 3%                       |
| FIELD DRIVER SALARY<br>LONGEVITY                                    |       | 1<br>600              | 1<br>600         | 1<br>150        | 0<br>(450)             | 0%<br>-75%               |
| LONGEVIII                                                           | TOTAL |                       | 95,262           | 95,185          | (77)                   | 0%                       |
| 04400 CELECT BOARD OPERATIONS                                       |       | 0 .,.0_               | 00,202           | 33,133          | (,                     | 0,0                      |
| 01122 - SELECT BOARD OPERATIONS DUES                                |       | _<br>1,650            | 1,800            | 1,800           | 0                      | 0%                       |
| HIRED SERVICE                                                       |       | 15,000                | 20,000           | 8,000           | (12,000)               | -60%                     |
| CONFERENCE & TRAVEL                                                 |       | 1,500                 | 2,500            | 3,500           | 1,000                  | 40%                      |
| MINOR EQUIPMENT                                                     |       | 900                   | 900              | 900             | 0                      | 0%                       |
| SUPPLIES EMPLOYEE/VOLUNTEER RECOGNITION                             |       | 1,500<br>1,482        | 1,500<br>1,482   | 1,500<br>1,482  | 0                      | 0%<br>0%                 |
| EMIFLOTEE/VOLUNTEER RECOGNITION                                     | TOTAL |                       | 28,182           | 17,182          | (11,000)               | -39%                     |
| 04422 SELECT DOADD CADITAL                                          |       | ,,                    | ,                | ,               | (**,****)              |                          |
| 01122 - SELECT BOARD CAPITAL ELECTRIC AGGREGATION PROJECT           |       | 12,500                | 0                | 0               | 0                      | 0%                       |
|                                                                     | TOTAL |                       | 0                | 0               | 0                      | 0%                       |
| 01129 - CHIEF ADMIN OFFICER SALARIES                                |       |                       |                  |                 |                        |                          |
| CHIEF ADMINISTRATIVE OFFICER SALARY                                 |       | 113,122               | 115,950          | 146,674         | 30,724                 | 26%                      |
| NEW CHIEF ADMINISTRATIVE OFFICER TRANSITION                         |       | 0                     | 30,000           | 0               | (30,000)               | -100%                    |
| ASSISTANT CHIEF ADMINISTRATIVE OFFICER                              |       | 63,000                | 86,010           | 88,835          | 2,825                  | 3%                       |
| CERTIFICATIONS<br>LONGEVITY                                         |       | 0<br>750              | 1,500<br>750     | 2,500<br>0      | 1,000<br>(750)         | 67%<br>-100%             |
| LONGLYIII                                                           | TOTAL |                       | 234,210          | 238,009         | 3,799                  | 2%                       |
| 01129 - CHIEF ADMIN OFFICER OPERATIONS                              |       |                       |                  |                 |                        |                          |
| DUES                                                                |       | 1,200                 | 2,000            | 2,500           | 500                    | 25%                      |
| CONFERENCE & TRAVEL                                                 |       | 700                   | 2,000            | 3,000           | 1,000                  | 50%                      |
| CERTIFICATION EXPENSES                                              |       | 0                     | 2,000            | 2,500           | 500                    | 25%                      |
| SUPPLIES AUTO ALLOWANCE                                             |       | 200                   | 500<br>1 800     | 700<br>1,500    | 200                    | 40%                      |
| AUTO ALLOWANCE                                                      | TOTAL | 1,800<br>3,900        | 1,800<br>8,300   | 10,200          | (300 <u>)</u><br>1,900 | <u>-17%</u><br>23%       |
| 04400 CHIEF ADMIN OFFICED CARITAL                                   |       | 5,555                 | 3,333            | 10,200          | .,000                  |                          |
| 01129 - CHIEF ADMIN OFFICER CAPITAL FURNITURE                       |       | - 0                   | 700              | 700             | 0                      | 0%                       |
| TOMMITORE                                                           | TOTAL |                       | 700              | 700             | 0                      | 0%                       |
| 01130 - RESERVE FUND                                                |       | original 163 000      | original 163,000 |                 |                        |                          |
| RESERVE FUND ACCOUNT                                                |       | 88,570                | 102,000          | 163,000         | 61,000                 | 60%                      |
|                                                                     | TOTAL |                       | 102,000          | 163,000         | 61,000                 | 60%                      |
| 01131 - FINANCE COMMITTEE SALARIES                                  |       |                       |                  |                 |                        |                          |
| CLERICAL PART TIME                                                  |       | 4,756                 | 4,756            | 4,274           | (482)                  | -10%                     |
| CAPITAL EXPENDITURE COMMITTEE                                       |       | 766                   | 781              | 781             | 0                      | 0%                       |
|                                                                     | TOTAL | 5,522                 | 5,537            | 5,055           | (482)                  | -9%                      |
| 01131 - FINANCE COMMITTEE OPERATIONS                                |       | _                     |                  |                 |                        |                          |
| DUES                                                                |       | 190                   | 190              | 190             | 0                      | 0%                       |
| CONFERENCE & TRAVEL SUPPLIES                                        |       | 3,893<br>190          | 3,893<br>245     | 3,893<br>245    | 0                      | 0%<br>0%                 |
| CO. I LILO                                                          | TOTAL |                       | 4,328            | 4,328           | 0                      | 0%                       |
| 01122 - DESERVE FOR WACE MEGOTIATIONS                               |       | •                     | ,                | -,              | •                      | 2,0                      |
| 01132 - RESERVE FOR WAGE NEGOTIATIONS RESERVE FOR WAGE NEGOTIATIONS |       | original 58,300_<br>0 | 189,500          | 160,000         | (29,500)               | -16%                     |
|                                                                     | TOTAL |                       | 189,500          | 160,000         | (29,500)               | -16%                     |
|                                                                     |       |                       |                  |                 | •                      |                          |