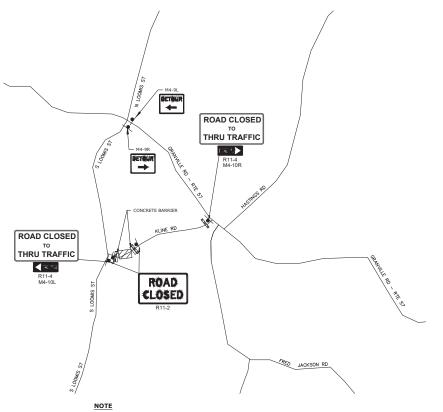

#### KLINE ROAD PROJECTS

May 2, 2024

Dear Kline Road neighbor,

This notice is to inform you that the Southwick DPW is coordinating two projects on Kline Road this summer.

First, a culvert on Kline Road located approximately 450 feet from the South Loomis Street intersection will be replaced. Western Earthworks will be performing the work. Construction work hours are typically Monday to Friday from 7:00 AM to 5:00 PM. Work is expected to start in mid-June and will continue for approximately 8-10 weeks. During this time, the road will be closed to thru traffic at the culvert location. A detour will be set up to direct traffic on South Loomis Street and Granville Road. Residents on Kline Road will still be able to access their homes from either the Granville Road or South Loomis Street end. Police, Fire, and School departments are aware of this road closure.

Second, the Y-shaped intersection at Kline Road and South Loomis Street will be replaced with a traditional T-shaped intersection. This work also includes the relocation of several utility poles which has already begun. This work will be done during the time when Kline Road will be closed to thru traffic for the culvert replacement.

NOTES:
1. THE "MANUAL ON UNIFORM TRAFFIC CONTROL DEVICES (MUTCD)" WILL GOVERN (LATEST EDITION).

COORDINATE FINAL LOCATIONS OF TEMPORARY TRAFFIC CONTROL DEVICES WITH THE ENGINEER PRIOR TO PLACEMENT

KLINE ROAD CLOSURE PLAN
NOT TO SCALE

### Kline Road Culvert Replacement **Project**

Town of Southwick

Southwick, Massachusetts

TEMPORARY TRAFFIC CONTROL PLAN - DETOUR

C-201