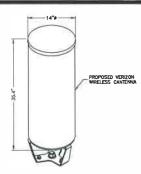

As shown on the attached detailed plans, the small cell installation on the utility pole will include fiber optic cables, an unobtrusive side-mounted antenna measuring 35.4" in height and 14" in diameter; remote radio head units, conduits and cable protectors, and an electric meter with a shut-off switch. The attached plans show the proposed location, pole height, mounting height, equipment specifications and utility plan.

WIRING DIAGRAM
SCALE: N.T.S.

CANTENNA, SPECIFICATIONS

DIMENSIONS: 35.4"±H x 14"#±
WEIGHT: 38.6± LBS.

#### CANTENNA SPECIFICATIONS

DIMENSIONS: 35.4°±H x 14°¢± WEIGHT: 38.6± LBS.