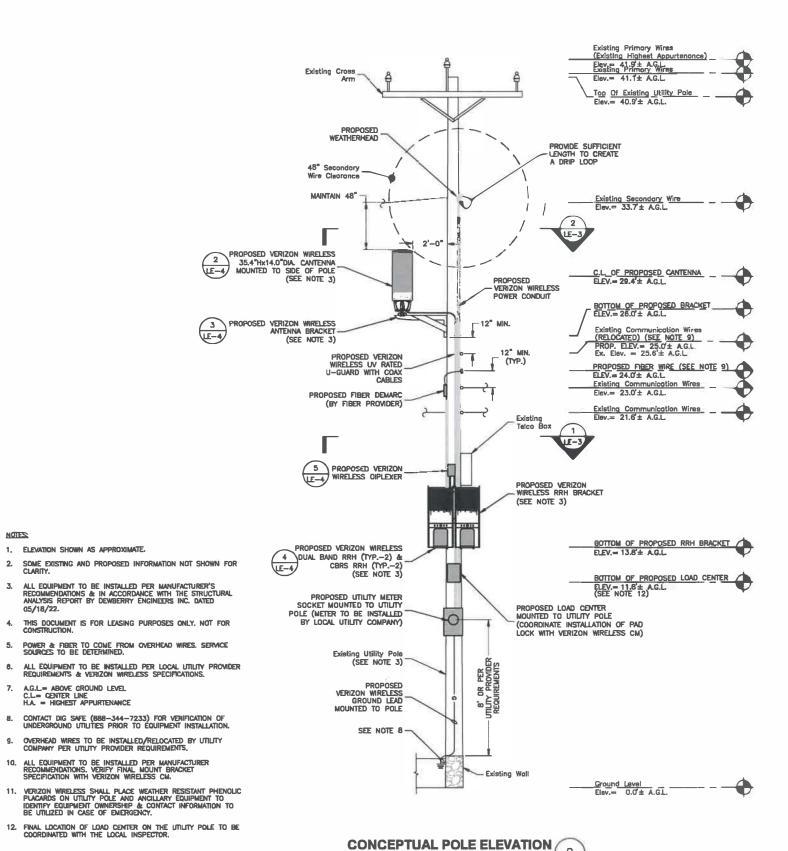

As shown on the attached detailed plans, the small cell installation on the utility pole will include fiber optic cables, an unobtrusive side-mounted antenna measuring 35.4" in height and 14" in diameter; remote radio head units, conduits and cable protectors, and an electric meter with a shut-off switch. The attached plans show the proposed location, pole height, mounting height, equipment specifications and utility plan.

1. ELEVATION SHOWN AS APPROXIMATE.

7. A.G.L.= ABOVE GROUND LEVEL
C.L.= CENTER LINE
H.A. = HIGHEST APPURTENANCE

**UTILITY POLE PHOTO** 

vertzon

VERIZON WIRELESS 900 CHELMSFORD STREET TOWER 2 FLOOR 5 LOWELL, MA 01581

ALL EQUIPMENT TO BE INSTALLED PER LOCAL UTILITY PROVIDER REQUIREMENTS & VERIZON WIRELESS SPECIFICATIONS.

A.G.L.= ABOVE GROUND LEVEL
C.L.= CENTER LINE

CONTACT DIG SAFE (888-344-7233) FOR VERIFICATION OF UNDERGROUND UTILITIES PRIOR TO EQUIPMENT INSTALLATION.

OVERHEAD WIRES TO BE INSTALLED/RELOCATED BY UTILITY COMPANY PER UTILITY PROVIDER REQUIREMENTS.

ALL EQUIPMENT TO BE INSTALLED PER MANUFACTURER RECOMMENDATIONS, VERIFY FINAL MOUNT BRACKET SPECIFICATION WITH VERIZON WIRELESS CM.

- 1. FINAL ELECTRICAL AND FIBER SOURCE PENDING FINAL DESIGN & UTILITY APPROVAL.
- VERIZON WIRELESS TO FIELD TEST AND TIE INTO EXISTING GROUNDING SYSTEM. IF GROUNDING SYSTEM DOES NOT MEET VERIZON WIRELESS TRANDARDS OR IS NOT FOUND, VERIZON WIRELESS TO NOTIFY POLE OWNER & INSTALL GROUNDING SYSTEM PER UTILITY PROVIDER & VERIZON WIRELESS REQUIREMENTS AND SPECIFICATIONS.
- 3. VERIFY FINAL ANTENNA DESIGN WITH RF ENGINEER.
- 4. CONTACT DIG SAFE (888-344-7233) FOR VERIFICATION OF UNDERGROUND UTILITIES PRIOR TO EQUIPMENT INSTALLATION.