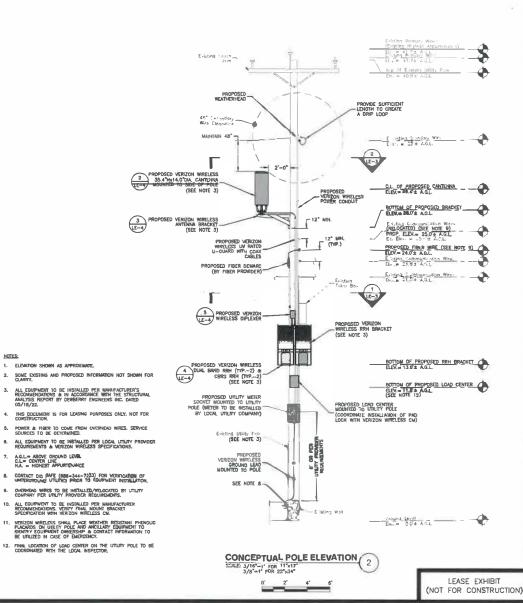

N 42.060404° W 72.766391°

567 COLLEGE HWY SOUTHWICK, MA 01077

CONCEPTUAL EQUIPMENT & ANTENNA PLANS

LE-3

- VERIZON WIRCLESS TO FIELD TEST AND TIE INTO DISTING GROUNDING SYSTEM. IF GROUNDING SYSTEM DOES NOT MEET VERIZON WIRGLESS STRONDERS OR IS NOT FOUND, VERIZON WIRGLESS TO NORTY POLE OWNER & INSTALL GROUNDING SYSTEM PER UILLITY PROVIDER & VERIZON WIRELESS REQUIREMENTS AND SPECIFICATIONS.
- 3. VERIFY FINAL ANTENNA DESIGN WITH RF ENGINEER.
- CONTACT DIG SAFE (698-344-7233) FOR VERIFICATION OF UNDERGROUND UTILITIES PRIOR TO FOURPMENT INSTALLATION.

WIRING DIAGRAM
SCALE: N.T.S.

CANTENNA, SPECIFICATIONS

DIMENSIONS: 35.4"±H x 14"#±
WEIGHT: 38.6± LBS.

## CANTENNA DETAIL

DIMENSIONS: 15.0"±H X 15.9"±W X 10.0"±D
WEIGHT: 97.5± LBS
QUANTITY: 1 TOTAL

DIMENSIONS: 13.9"±N X 9.8"±W X 4.8"±D
WEIGHT: 21.4± 1.85
QUANTITY: 1 YO'AL

#### NOTE

 CONTRACTOR TO VERIFY WITH CONSTRUCTION MANAGER FOR FINAL MANUFACTURER SPECIFICATIONS PRIOR TO CONSTRUCTION.

RRH DETAILS
SCALE: N.T.S. 4

#### NOTES

- INSTALL ANTENNA USING RECOMMENDED HARDWARE IN ACCORDANCE WITH MANUFACTURER GUIDELINES & SPECIFICATIONS.
- 2. VERIFY FINAL MOUNTING BRACKET SPECIFICATIONS WITH VERIZON WIRELESS CM PRIOR TO CONSTRUCTION.

MOUNTING BRACKET DETAIL
SCALE: N.T.S.

DIPLEXER SPECIFICATION

GIMENSIONS: 4.8°11 x 7.9°W x 3.3°D

WEIGHT: 7.6± LBS.

DIPLEXER DETAIL SCALE N.T.S

LEASE EXHIBIT
(NOT FOR CONSTRUCTION)

VERIZON WIRELESS 900 CHELMSFORD STREET TOWER 2 FLOOR 5 LOWELL, MA 01581

VZ164

COORDINATES:

N 42.060404° W 72.766391°

APPROXIMATE ADDRESS

567 COLLEGE HWY SOUTHWICK, MA 01077

SHEET TITLE

CANTENNA & RRH EQUIPMENT DETAILS

SHEET NUMBER