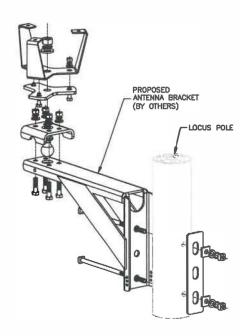

#### NOTES

- INSTALL ANTENNA USING RECOMMENDED HARDWARE IN ACCORDANCE WITH MANUFACTURER GUIDELINES & SPECIFICATIONS.
- 2. VERIFY FINAL MOUNTING BRACKET SPECIFICATIONS WITH VERIZON WIRELESS CM PRIOR TO CONSTRUCTION.

MOUNTING BRACKET DETAIL
SCALE: N.T.S.

DIPLEXER SPECIFICATION

GIMENSIONS: 4.8°11 x 7.9°W x 3.3°D

WEIGHT: 7.6± LBS.

DIPLEXER DETAIL SCALE N.T.S

LEASE EXHIBIT
(NOT FOR CONSTRUCTION)

VERIZON WIRELESS 900 CHELMSFORD STREET TOWER 2 FLOOR 5 LOWELL, MA 01581

### NOTES:

- INSTALL ANTENNA USING RECOMMENDED HARDWARE IN ACCORDANCE WITH MANUFACTURER GUIDELINES & SPECIFICATIONS.
- VERIFY FINAL MOUNTING BRACKET SPECIFICATIONS WITH VERIZON WIRELESS CM PRIOR TO CONSTRUCTION.

MOUNTING BRACKET DETAIL

DIPLEXER\_SPECIFICATION

DIMENSIONS: 4.8"H x 7.9"W x 3.3"D WEIGHT: 7.6± LBS.

DIPLEXER DETAIL SCALE: N.T.S.

LEASE EXHIBIT
(NOT FOR CONSTRUCTION)

VERIZON WIRELESS 900 CHELMSFORD STREET TOWER 2 FLOOR 5 LOWELL, MA 01581