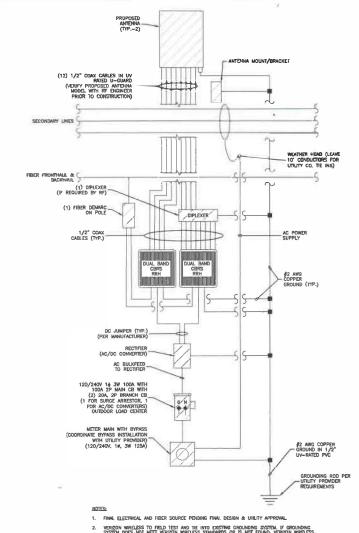

WIRING DIAGRAM
SCALE: N.T.S.

CANTENNA, SPECIFICATIONS

DIMENSIONS: 35.4"±H x 14"#±
WEIGHT: 38.6± LBS.

## CANTENNA DETAIL

DIMENSIONS: 15.0"±H X 15.9"±W X 10.0"±D
WEIGHT: 97.5± LBS
QUANTITY: 1 TOTAL

DIMENSIONS: 13.9"±N X 9.8"±W X 4.8"±D
WEIGHT: 21.4± 1.85
QUANTITY: 1 YO'AL

MOUNTING BRACKET DETAIL
SCALE: N.T.S.

DIPLEXER SPECIFICATION

GIMENSIONS: 4.8°11 x 7.9°W x 3.3°D

WEIGHT: 7.6± LBS.

DIPLEXER DETAIL SCALE N.T.S

LEASE EXHIBIT
(NOT FOR CONSTRUCTION)

VERIZON WIRELESS 900 CHELMSFORD STREET TOWER 2 FLOOR 5 LOWELL, MA 01581

- 1. FINAL ELECTRICAL AND FIBER SOURCE PENDING FINAL DESIGN & UTILITY APPROVAL.
- VERIZON WIRELESS TO FIELD TEST AND TIE INTO EXISTING GROUNDING SYSTEM. IF GROUNDING SYSTEM DOES NOT MEET VERIZON WIRELESS TRANDARDS OR IS NOT FOUND, VERIZON WIRELESS TO NOTIFY POLE OWNER & INSTALL GROUNDING SYSTEM PER UTILITY PROVIDER & VERIZON WIRELESS REQUIREMENTS AND SPECIFICATIONS.
- 3. VERIFY FINAL ANTENNA DESIGN WITH RF ENGINEER.
- 4. CONTACT DIG SAFE (888-344-7233) FOR VERIFICATION OF UNDERGROUND UTILITIES PRIOR TO EQUIPMENT INSTALLATION.

#### CANTENNA SPECIFICATIONS

DIMENSIONS: 35.4°±H x 14°¢± WEIGHT: 38.6± LBS.

MOUNTING BRACKET DETAIL

DIPLEXER\_SPECIFICATION

DIMENSIONS: 4.8"H x 7.9"W x 3.3"D WEIGHT: 7.6± LBS.

DIPLEXER DETAIL SCALE: N.T.S.

LEASE EXHIBIT
(NOT FOR CONSTRUCTION)

VERIZON WIRELESS 900 CHELMSFORD STREET TOWER 2 FLOOR 5 LOWELL, MA 01581