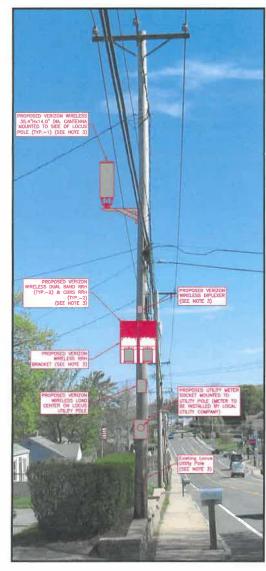

APPROXIMATE ADDRESS:

567 COLLEGE HWY SOUTHWICK, MA 01077

SHEET TITLE

POLE PHOTO & CONCEPTUAL ELEVATION

SHEET MUMBER

LE-2

verizon

VERIZON WIRELINGS 900 CHELMSFORD STREET TOWER 2 FLOOR 5 LOWELL, MA 01581

1. ELEVATION SHOWN AS APPROXIMATE.

7. A.G.L.= ABOVE GROUND LEVEL
C.L.= CENTER LINE
H.A. = HIGHEST APPURTENANCE

**UTILITY POLE PHOTO** 

vertzon

VERIZON WIRELESS 900 CHELMSFORD STREET TOWER 2 FLOOR 5 LOWELL, MA 01581

POLE PHOTO & CONCEPTUAL ELEVATION

SHEET NUMBER

LE-2

VERIZON WIRELESS 900 CHELMSFORD STREET TOWER 2 FLOOR 5 LOWELL, MA 01581