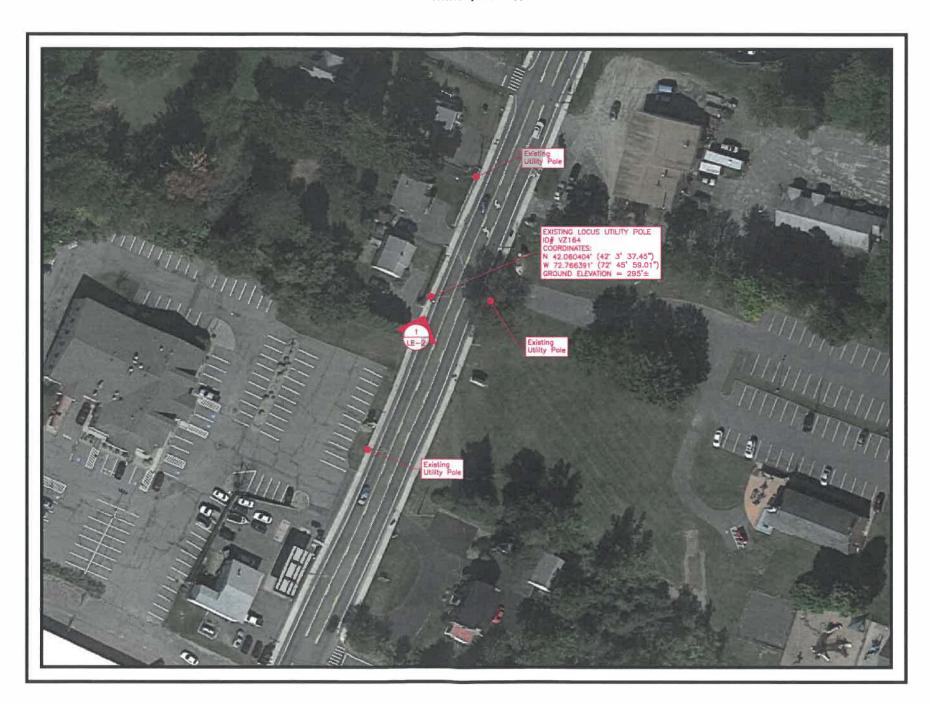

## SITE NAME: SOUTHWICK SC2 MA

UTILITY POLE: VZ164 567 COLLEGE HWY SOUTHWICK, MA 01077

#### NOTES:

- 1. NORTH ARROW SHOWN AS APPROXIMATE.
- 2. SOME EXISTING AND PROPOSED INFORMATION NOT SHOWN FOR
- THIS DOCUMENT IS FOR LEASING PURPOSES ONLY, NOT FOR CONSTRUCTION.
- POWER & FIBER TO BE COME FROM OVERGREAD WIRES, SERVICE SOURCES TO BE DETERMINED.
- SITE PLAN & ELEVATIONS BASED ON SITE VISIT BY DEWISERN ENGINEERS INC, ON 05/09/22.
- B. AERIAL MAP, COORDINATES & GROUND ELEVATION BASED OF
- ALL EQUIPMENT TO BE INSTALLED PER LOCAL UTILITY PROVIDER RIQUIREMENTS & VERIZON WIRELESS SPECIFICATIONS.
- 8. APPROXIMATE ADDRESS HAS BEEN PROVIDED BY VERIZON
- WIRELESS AND DOES NOT REPLECT THE E911 ADDRESS FO THIS UTILITY POLE.
- VERIZON WIRELESS GENERAL CONTRACTOR SHALL ENSURE THE ALL PROPOSED ECOMPARAT MEETS THE REQUIREMENTS OF THE EXISTING UTILITY COMPANY AND/OR ENTITIES ON UTILITY POLI AND THE NATIONAL ELECTRICAL SAFETY CODE

AERIAL MAP

VERIZON WIRELESS
900\_CHELMSFORD\_STREET
TOWER 2 FLOOR 5
LOWELL, MA 01581

JOB MANBER: 50150895

VZ164

COORDINATES:

N 42.060404\*
W 72.766391\*

APPROXIMATE ADDRESS:

567 COLLEGE HWY SOUTHWICK, MA 01077

SHEET TITLE

AERIAL MAP