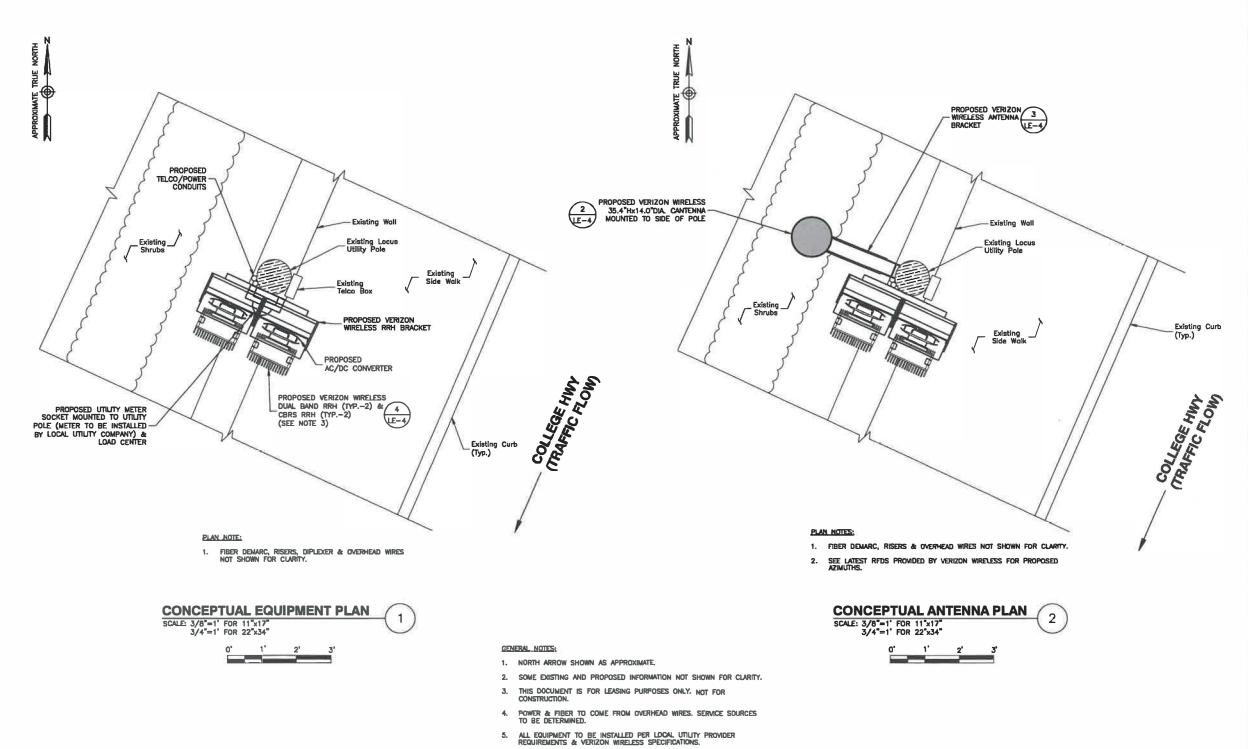

CONCEPTUAL EQUIPMENT & ANTENNA PLANS

SHEET NUMBER

LEASE EXHIBIT (NOT FOR CONSTRUCTION) LE-3

THIS DOCUMENT IS FOR LEASING PURPOSES ONLY. NOT FOR CONSTRUCTION.

4. POWER & FIBER TO COME FROM OVERHEAD WIRES, SERVICE SOURCES TO BE DETERMINED.

VZ164

COORDINATES:

N 42.060404° W 72.766391°

APPROXIMATE ADDRESS:

567 COLLEGE HWY SOUTHWICK, MA 01077

SHEET TITLE

CONCEPTUAL EQUIPMENT & ANTENNA PLANS

SHEET NUMBER