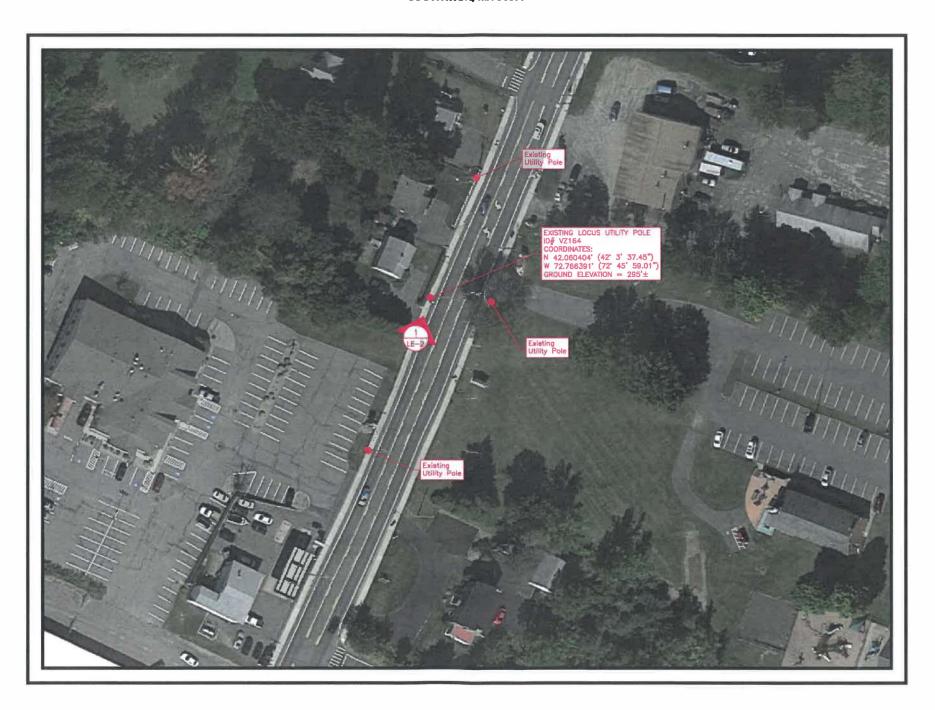

## SITE NAME: SOUTHWICK SC2 MA

UTILITY POLE: VZ164 567 COLLEGE HWY SOUTHWICK, MA 01077

#### NOTES:

- 1. NORTH ARROW SHOWN AS APPROXIMATE.
- 2. SOME EXISTING AND PROPOSED INFORMATION NOT SHOWN FOR
- THIS DOCUMENT IS FOR LEASING PURPOSES ONLY, NOT FOR CONSTRUCTION.
- POWER & FIBER TO BE COME FROM OVERGREAD WIRES, SERVICE SOURCES TO BE DETERMINED.
- SITE PLAN & ELEVATIONS BASED ON SITE VISIT BY DEWISERN ENGINEERS INC, ON 05/09/22.
- B. AERIAL MAP, COORDINATES & GROUND ELEVATION BASED OF
- ALL EQUIPMENT TO BE INSTALLED PER LOCAL UTILITY PROVIDER RIQUIREMENTS & VERIZON WIRELESS SPECIFICATIONS.
- 8. APPROXIMATE ADDRESS HAS BEEN PROVIDED BY VERIZON
- WIRELESS AND DOES NOT REPLECT THE E911 ADDRESS FO THIS UTILITY POLE.
- VERIZON WIRELESS GENERAL CONTRACTOR SHALL ENSURE THE ALL PROPOSED ECOMPARAT MEETS THE REQUIREMENTS OF THE EXISTING UTILITY COMPANY AND/OR ENTITIES ON UTILITY POLI AND THE NATIONAL ELECTRICAL SAFETY CODE

JOB MANBER: 50150895

VZ164

COORDINATES:

N 42.060404\*
W 72.766391\*

APPROXIMATE ADDRESS:

567 COLLEGE HWY SOUTHWICK, MA 01077

SHEET TITLE

AERIAL MAP