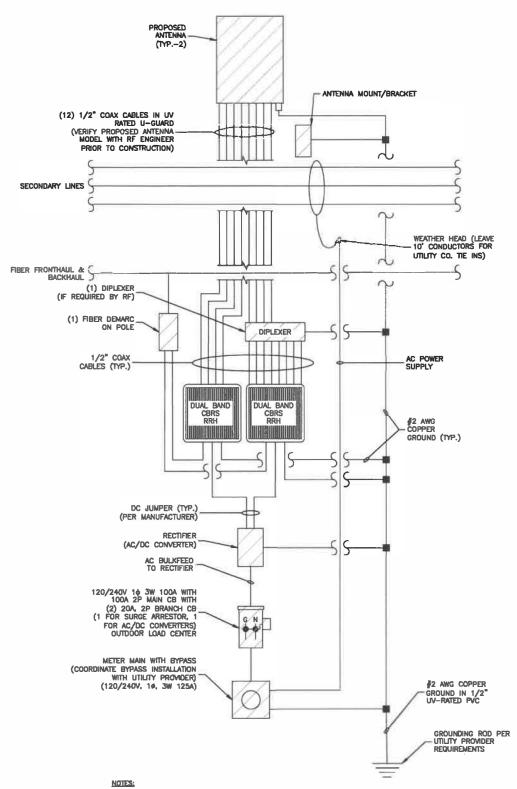

As shown on the attached detailed plans, the small cell installation on the utility pole will include fiber optic cables, an unobtrusive side-mounted antenna measuring 35.4" in height and 14" in diameter; remote radio head units, conduits and cable protectors, and an electric meter with a shut-off switch. The attached plans show the proposed location, pole height, mounting height, equipment specifications and utility plan.