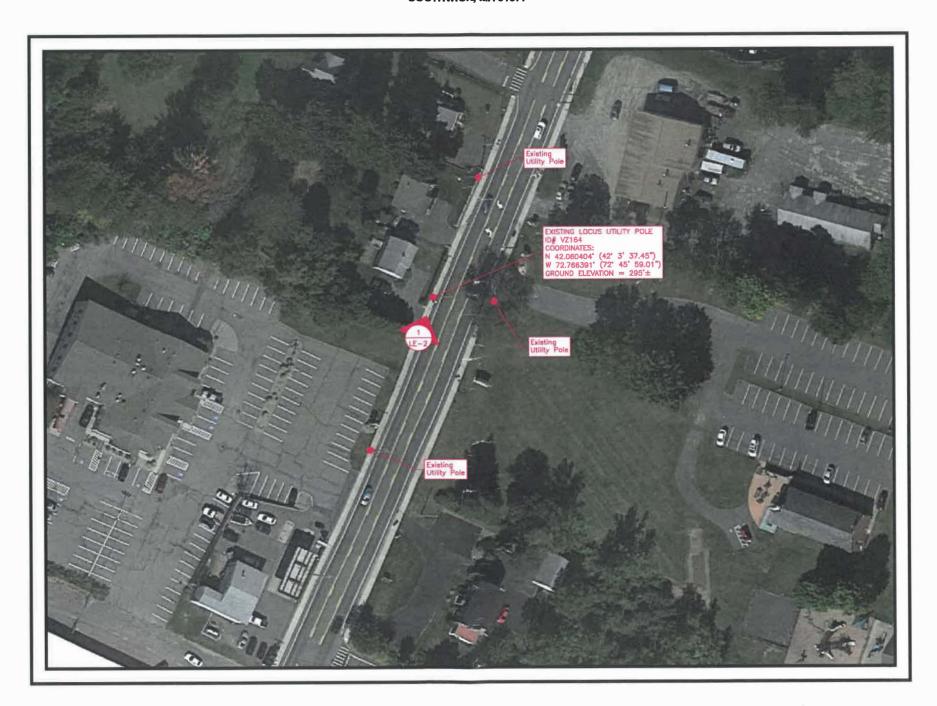

## SITE NAME: SOUTHWICK SC2 MA

UTILITY POLE: VZ164 567 COLLEGE HWY SOUTHWICK, MA 01077

JOB MANBER: 50150895

VZ164

COORDINATES:

N 42.060404\*
W 72.766391\*

APPROXIMATE ADDRESS:

567 COLLEGE HWY SOUTHWICK, MA 01077

SHEET TITLE

AERIAL MAP

VZ164

APPROXIMATE ADDRESS:

567 COLLEGE HWY SOUTHWICK, MA 01077

SHEET TITLE

AERIAL MAP

SHEET NUMBER

LE-1

LEASE EXHIBIT (NOT FOR CONSTRUCTION)