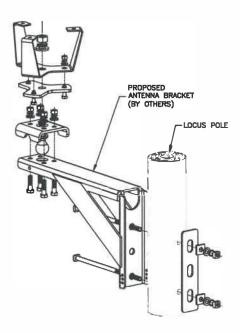

#### NOTES

- INSTALL ANTENNA USING RECOMMENDED HARDWARE IN ACCORDANCE WITH MANUFACTURER GUIDELINES & SPECIFICATIONS.
- 2. VERIFY FINAL MOUNTING BRACKET SPECIFICATIONS WITH VERIZON WIRELESS CM PRIOR TO CONSTRUCTION.

MOUNTING BRACKET DETAIL
SCALE: N.T.S.

DIPLEXER SPECIFICATION

GIMENSIONS: 4.8°11 x 7.9°W x 3.3°D

WEIGHT: 7.6± LBS.

DIPLEXER DETAIL SCALE N.T.S

LEASE EXHIBIT
(NOT FOR CONSTRUCTION)

VERIZON WIRELESS 900 CHELMSFORD STREET TOWER 2 FLOOR 5 LOWELL, MA 01581

### NOTES:

- INSTALL ANTENNA USING RECOMMENDED HARDWARE IN ACCORDANCE WITH MANUFACTURER GUIDELINES & SPECIFICATIONS.
- VERIFY FINAL MOUNTING BRACKET SPECIFICATIONS WITH VERIZON WIRELESS CM PRIOR TO CONSTRUCTION.

MOUNTING BRACKET DETAIL

DIPLEXER\_SPECIFICATION

DIMENSIONS: 4.8"H x 7.9"W x 3.3"D WEIGHT: 7.6± LBS.

DIPLEXER DETAIL SCALE: N.T.S.

LEASE EXHIBIT
(NOT FOR CONSTRUCTION)

VERIZON WIRELESS 900 CHELMSFORD STREET TOWER 2 FLOOR 5 LOWELL, MA 01581

## **MOUNTING BRACKET DETAIL**

DIPLEXER SPECIFICATION

DIMENSIONS: 4.8"H x 7.9"W x 3.3"0 WEIGHT: 7.6± LBS.

**DIPLEXER DETAIL** SCALE: N.T.S.

> LEASE EXHIBIT (NOT FOR CONSTRUCTION)

3

VERIZON WIRELESS 900 CHELMSFORD STREET TOWER 2 FLOOR 5 LOWELL, MA 01581