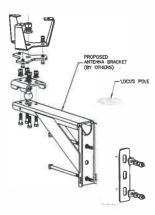

#### NOTES

- INSTALL ANTENNA USING RECOMMENDED HARDWARE IN ACCORDANCE WITH MANUFACTURER GUIDELINES & SPECIFICATIONS.
- 2. VERIFY FINAL MOUNTING BRACKET SPECIFICATIONS WITH VERIZON WIRELESS CM PRIOR TO CONSTRUCTION.

MOUNTING BRACKET DETAIL
SCALE: N.T.S.

DIPLEXER SPECIFICATION

GIMENSIONS: 4.8°11 x 7.9°W x 3.3°D

WEIGHT: 7.6± LBS.

DIPLEXER DETAIL SCALE N.T.S

LEASE EXHIBIT
(NOT FOR CONSTRUCTION)

VERIZON WIRELESS 900 CHELMSFORD STREET TOWER 2 FLOOR 5 LOWELL, MA 01581

### NOTES:

- INSTALL ANTENNA USING RECOMMENDED HARDWARE IN ACCORDANCE WITH MANUFACTURER GUIDELINES & SPECIFICATIONS.
- VERIFY FINAL MOUNTING BRACKET SPECIFICATIONS WITH VERIZON WIRELESS CM PRIOR TO CONSTRUCTION.

MOUNTING BRACKET DETAIL

DIPLEXER\_SPECIFICATION

DIMENSIONS: 4.8"H x 7.9"W x 3.3"D WEIGHT: 7.6± LBS.

DIPLEXER DETAIL SCALE: N.T.S.

LEASE EXHIBIT
(NOT FOR CONSTRUCTION)

VERIZON WIRELESS 900 CHELMSFORD STREET TOWER 2 FLOOR 5 LOWELL, MA 01581

## **MOUNTING BRACKET DETAIL**

DIPLEXER SPECIFICATION

DIMENSIONS: 4.8"H x 7.9"W x 3.3"0 WEIGHT: 7.6± LBS.

**DIPLEXER DETAIL** SCALE: N.T.S.

> LEASE EXHIBIT (NOT FOR CONSTRUCTION)

3

VERIZON WIRELESS 900 CHELMSFORD STREET TOWER 2 FLOOR 5 LOWELL, MA 01581