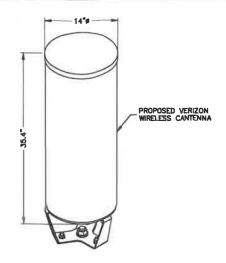

As shown on the attached detailed plans, the small cell installation on the utility pole will include fiber optic cables, an unobtrusive side-mounted antenna measuring 35.4" in height and 14" in diameter; remote radio head units, conduits and cable protectors, and an electric meter with a shut-off switch. The attached plans show the proposed location, pole height, mounting height, equipment specifications and utility plan.

WIRING DIAGRAM
SCALE: N.T.S.

CANTENNA, SPECIFICATIONS

DIMENSIONS: 35.4"±H x 14"#±
WEIGHT: 38.6± LBS.

#### CANTENNA SPECIFICATIONS

DIMENSIONS: 35.4°±H x 14°¢± WEIGHT: 38.6± LBS.