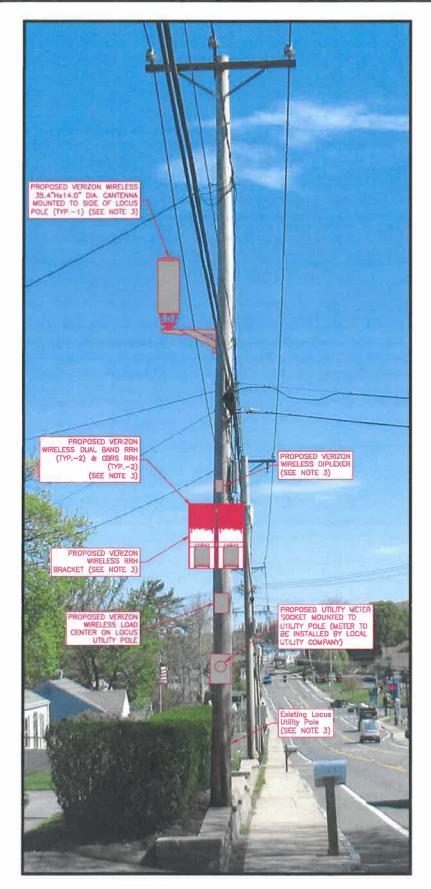

As shown on the attached detailed plans, the small cell installation on the utility pole will include fiber optic cables, an unobtrusive side-mounted antenna measuring 35.4" in height and 14" in diameter; remote radio head units, conduits and cable protectors, and an electric meter with a shut-off switch. The attached plans show the proposed location, pole height, mounting height, equipment specifications and utility plan.

1. ELEVATION SHOWN AS APPROXIMATE.

7. A.G.L.= ABOVE GROUND LEVEL
C.L.= CENTER LINE
H.A. = HIGHEST APPURTENANCE

**UTILITY POLE PHOTO** 

vertzon

VERIZON WIRELESS 900 CHELMSFORD STREET TOWER 2 FLOOR 5 LOWELL, MA 01581