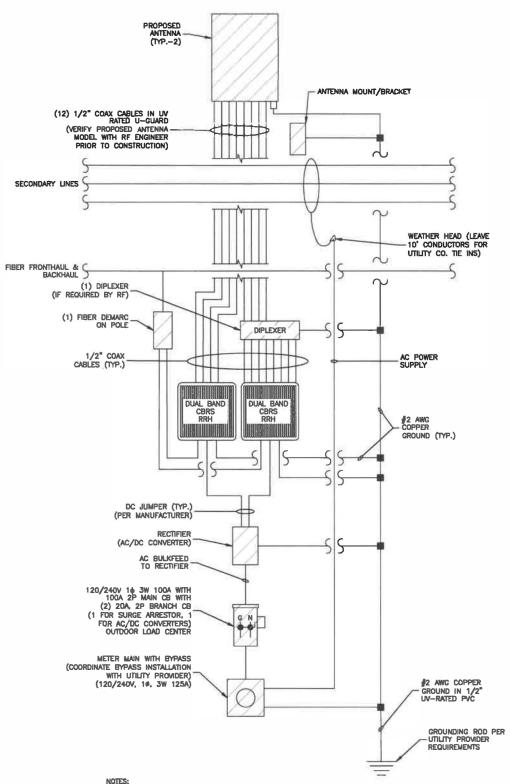

As shown on the attached detailed plans, the small cell installation on the utility pole will include fiber optic cables, an unobtrusive side-mounted antenna measuring 35.4" in height and 14" in diameter; remote radio head units, conduits and cable protectors, and an electric meter with a shut-off switch. The attached plans show the proposed location, pole height, mounting height, equipment specifications and utility plan.