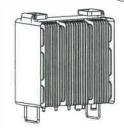

## CANTENNA DETAIL

DIMENSIONS: 15.0"±H X 15.9"±W X 10.0"±D
WEIGHT: 97.5± LBS
QUANTITY: 1 TOTAL

DIMENSIONS: 13.9"±N X 9.8"±W X 4.8"±D
WEIGHT: 21.4± 1.85
QUANTITY: 1 YO'AL

## CANTENNA DETAIL

DIMENSIONS: 15.0"±H X 15.9"±W X 10.0"±D
WEIGHT: 97.5± LBS
QUANTITY: 1 TOTAL

#### **CANTENNA DETAIL** SCALE: N.T.E.S.

15.0°±H X 15.9°±W X 10.0°±D DIMENSIONS: WEIGHT: 97.5± LBS QUANTITY: 1 TOTAL

13.9°±H X 9.8°±W X 4.8°±0 WEIGHT: 21.4± LBS QUANTITY: 1 TOTAL

CONTRACTOR TO VERIFY WITH CONSTRUCTION MANAGER FOR FINAL MANUFACTURER SPECIFICATIONS PRIOR TO CONSTRUCTION.