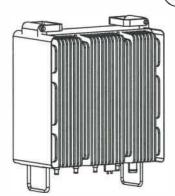

## CANTENNA DETAIL

DIMENSIONS: 15.0"±H X 15.9"±W X 10.0"±D
WEIGHT: 97.5± LBS
QUANTITY: 1 TOTAL

DIMENSIONS: 13.9"±N X 9.8"±W X 4.8"±D
WEIGHT: 21.4± 1.85
QUANTITY: 1 YO'AL

## CANTENNA DETAIL

DIMENSIONS: 15.0"±H X 15.9"±W X 10.0"±D
WEIGHT: 97.5± LBS
QUANTITY: 1 TOTAL