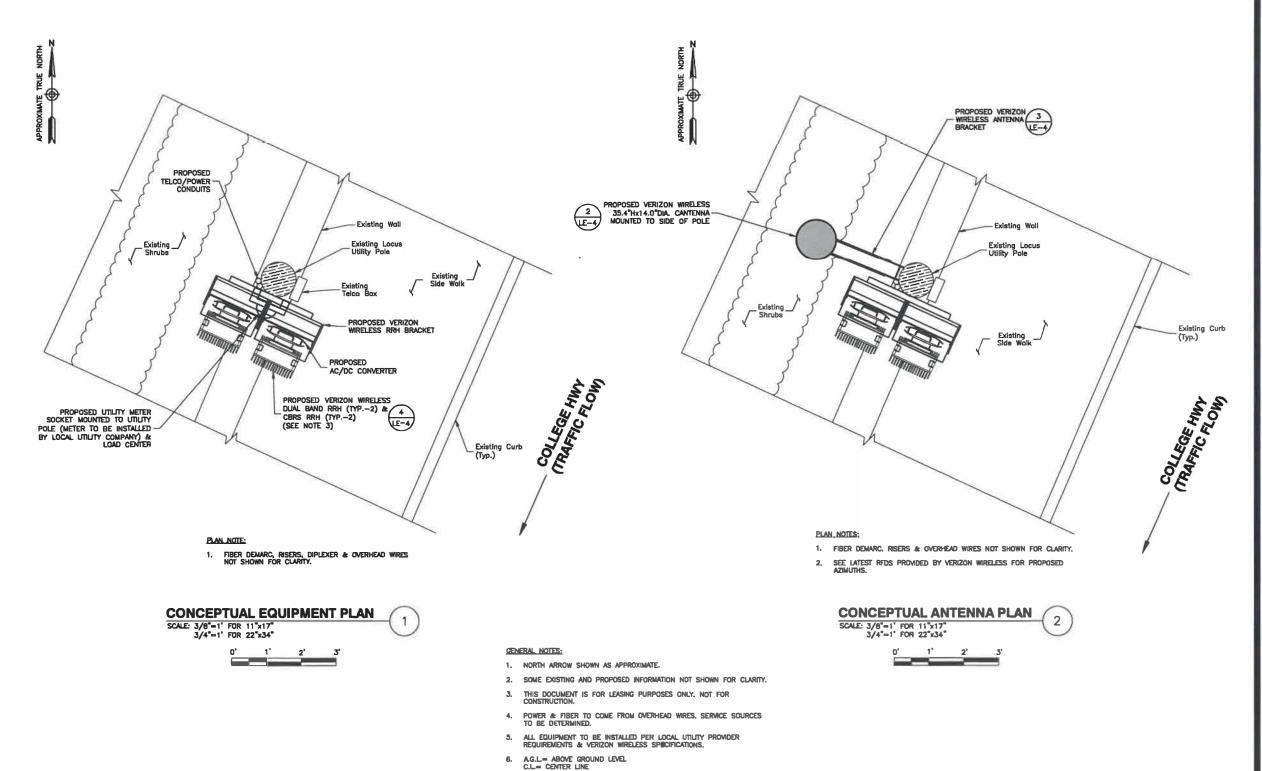

As shown on the attached detailed plans, the small cell installation on the utility pole will include fiber optic cables, an unobtrusive side-mounted antenna measuring 35.4" in height and 14" in diameter; remote radio head units, conduits and cable protectors, and an electric meter with a shut-off switch. The attached plans show the proposed location, pole height, mounting height, equipment specifications and utility plan.

## Pole Location

Pole Location: 567 College Highway - Utility Pole Number: 164

Proposed Equipment: Antenna, Remote Radio Heads, AC/DC Converter, associated wires,

cables, meter and fiber demark box on a utility pole as shown on the attached Plans titled SOUTHWICK\_ SC2\_MA prepared by Dewberry

## Pole Location

Pole Location: 567 College Highway - Utility Pole Number: 164

Proposed Equipment: Antenna, Remote Radio Heads, AC/DC Converter, associated wires,

cables, meter and fiber demark box on a utility pole as shown on the attached Plans titled SOUTHWICK SC2 MA prepared by Dewberry