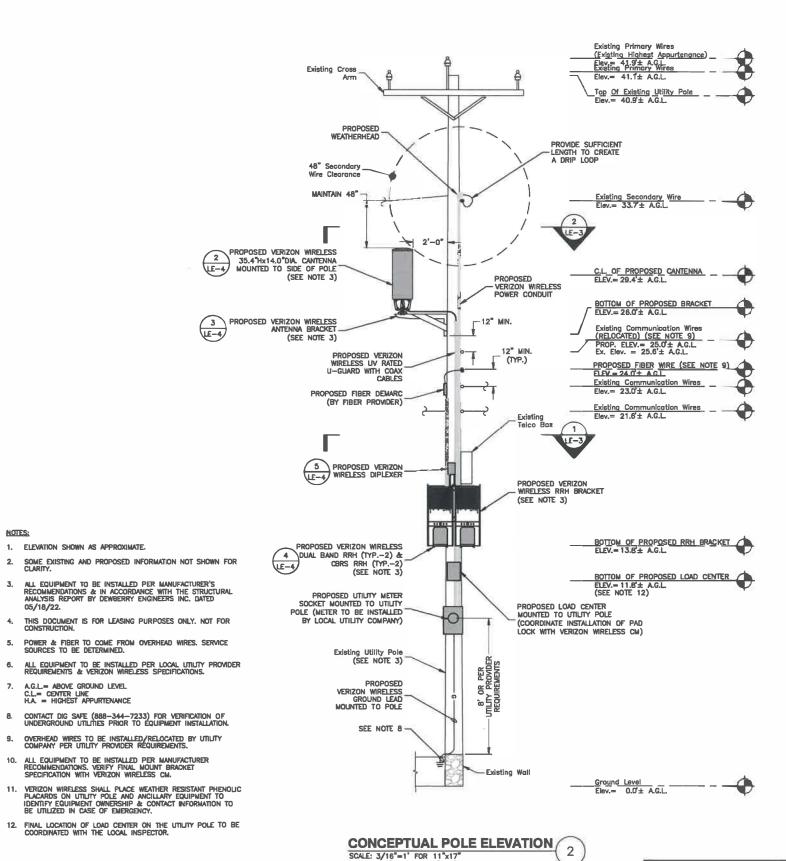

As shown on the attached detailed plans, the small cell installation on the utility pole will include fiber optic cables, an unobtrusive side-mounted antenna measuring 35.4" in height and 14" in diameter; remote radio head units, conduits and cable protectors, and an electric meter with a shut-off switch. The attached plans show the proposed location, pole height, mounting height, equipment specifications and utility plan.

POLE PHOTO & CONCEPTUAL ELEVATION

SHEET NUMBER

LE-2

VERIZON WIRELESS 900 CHELMSFORD STREET TOWER 2 FLOOR 5 LOWELL, MA 01581

VZ164

COORDINATES:

N 42.060404° W 72.766391°

APPROXIMATE ADDRESS:

567 COLLEGE HWY SOUTHWICK, MA 01077

SHEET TITLE

POLE PHOTO & CONCEPTUAL ELEVATION

SHEET NUMBER