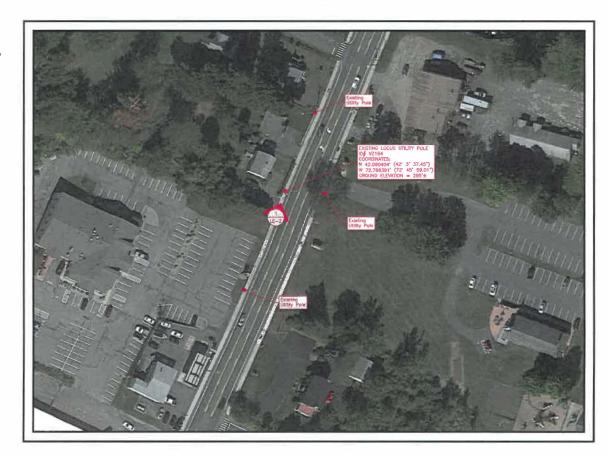

## SITE NAME: SOUTHWICK SC2 MA

UTILITY POLE: VZ164 567 COLLEGE HWY SOUTHWICK, MA 01077

#### NOTES:

- 1. NORTH ARROW SHOWN AS APPROXIMATE.
- 2. SOME EXISTING AND PROPOSED INFORMATION NOT SHOWN FOR
- THIS DOCUMENT IS FOR LEASING PURPOSES ONLY, NOT FOR CONSTRUCTION.
- POWER & FIBER TO BE COME FROM OVERGREAD WIRES, SERVICE SOURCES TO BE DETERMINED.
- SITE PLAN & ELEVATIONS BASED ON SITE VISIT BY DEWISERN ENGINEERS INC, ON 05/09/22.
- B. AERIAL MAP, COORDINATES & GROUND ELEVATION BASED OF
- ALL EQUIPMENT TO BE INSTALLED PER LOCAL UTILITY PROVIDER RIQUIREMENTS & VERIZON WIRELESS SPECIFICATIONS.
- 8. APPROXIMATE ADDRESS HAS BEEN PROVIDED BY VERIZON
- WIRELESS AND DOES NOT REPLECT THE E911 ADDRESS FO THIS UTILITY POLE.
- VERIZON WIRELESS GENERAL CONTRACTOR SHALL ENSURE THE ALL PROPOSED ECOMPARAT MEETS THE REQUIREMENTS OF THE EXISTING UTILITY COMPANY AND/OR ENTITIES ON UTILITY POLI AND THE NATIONAL ELECTRICAL SAFETY CODE

AERIAL MAP

VERIZON WIRELESS
900\_CHELMSFORD\_STREET
TOWER 2 FLOOR 5
LOWELL, MA 01581

JOB MANBER: 50150895

VZ164

COORDINATES:

N 42.060404\*
W 72.766391\*

APPROXIMATE ADDRESS:

567 COLLEGE HWY SOUTHWICK, MA 01077

SHEET TITLE

AERIAL MAP

SHEET MANBER

LE-1

LEASE EXHIBIT (NOT FOR CONSTRUCTION)

vertzon/

VERIZON WIRELESS 900 CHELMSFORD STREET TOWER 2 FLOOR 5 LOWELL, MA 01581