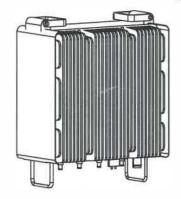

## CANTENNA DETAIL

DIMENSIONS: 15.0"±H X 15.9"±W X 10.0"±D
WEIGHT: 97.5± LBS
QUANTITY: 1 TOTAL

#### **CANTENNA DETAIL** SCALE: N.T.E.S.

15.0°±H X 15.9°±W X 10.0°±D DIMENSIONS: WEIGHT: 97.5± LBS QUANTITY: 1 TOTAL

13.9°±H X 9.8°±W X 4.8°±0 WEIGHT: 21.4± LBS QUANTITY: 1 TOTAL

CONTRACTOR TO VERIFY WITH CONSTRUCTION MANAGER FOR FINAL MANUFACTURER SPECIFICATIONS PRIOR TO CONSTRUCTION.