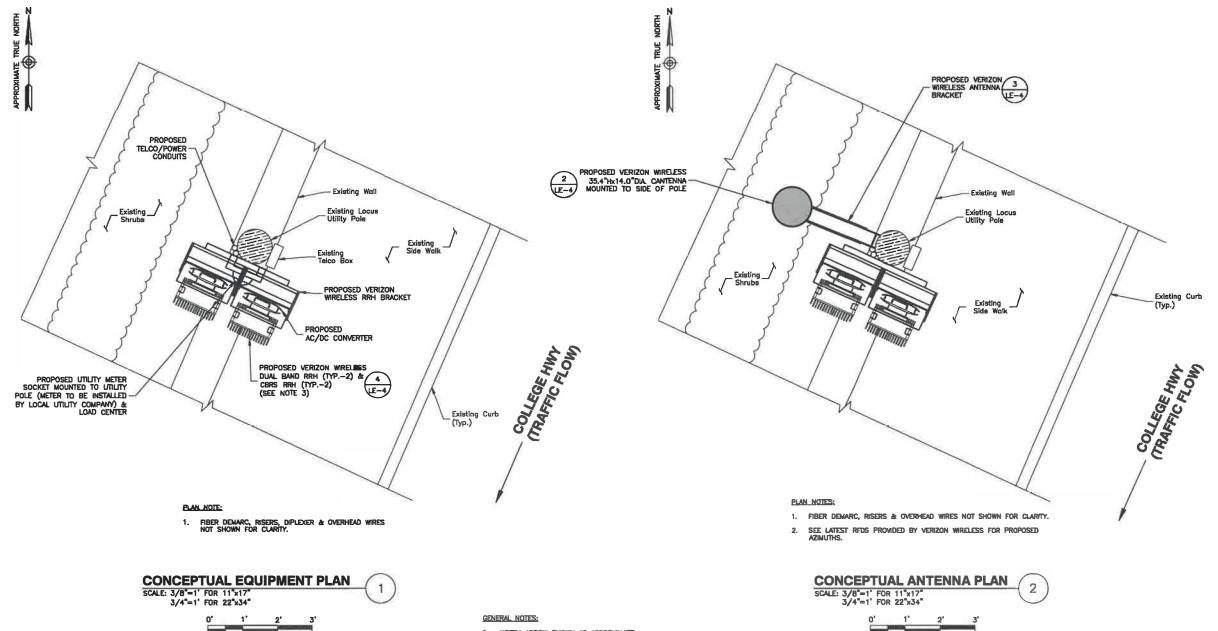

As shown on the attached detailed plans, the small cell installation on the utility pole will include fiber optic cables, an unobtrusive side-mounted antenna measuring 35.4" in height and 14" in diameter; remote radio head units, conduits and cable protectors, and an electric meter with a shut-off switch. The attached plans show the proposed location, pole height, mounting height, equipment specifications and utility plan.