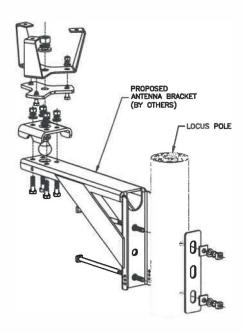

As shown on the attached detailed plans, the small cell installation on the utility pole will include fiber optic cables, an unobtrusive side-mounted antenna measuring 35.4" in height and 14" in diameter; remote radio head units, conduits and cable protectors, and an electric meter with a shut-off switch. The attached plans show the proposed location, pole height, mounting height, equipment specifications and utility plan.

## Pole Location

Pole Location: 567 College Highway - Utility Pole Number: 164

Proposed Equipment: Antenna, Remote Radio Heads, AC/DC Converter, associated wires,

cables, meter and fiber demark box on a utility pole as shown on the attached Plans titled SOUTHWICK\_ SC2\_MA prepared by Dewberry

## Pole Location

Pole Location: 567 College Highway - Utility Pole Number: 164

Proposed Equipment: Antenna, Remote Radio Heads, AC/DC Converter, associated wires,

cables, meter and fiber demark box on a utility pole as shown on the attached Plans titled SOUTHWICK SC2 MA prepared by Dewberry