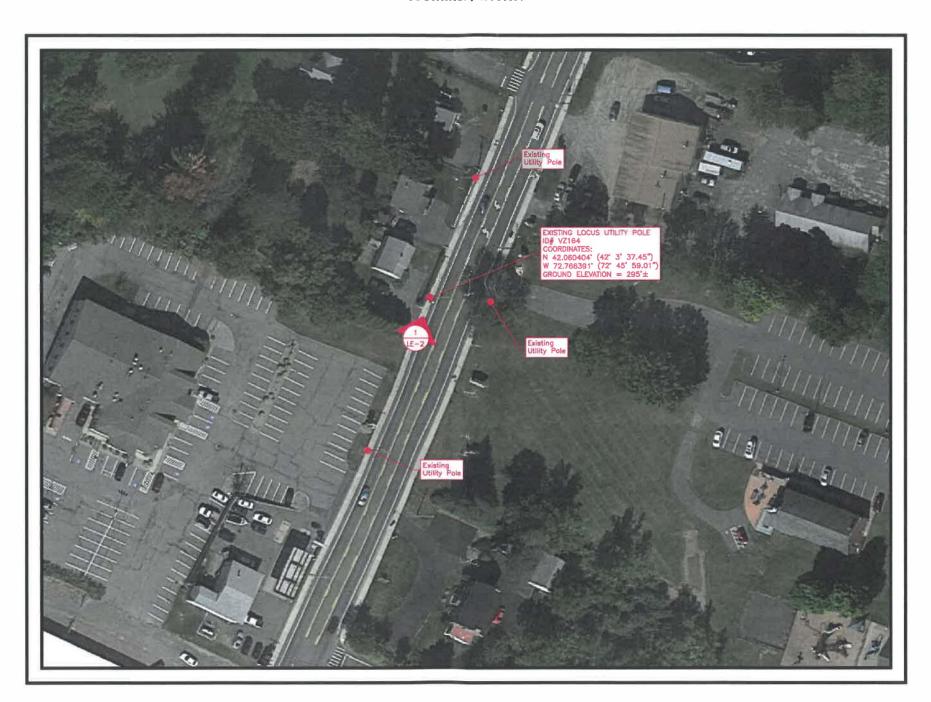

## SITE NAME: SOUTHWICK SC2 MA

UTILITY POLE: VZ164 567 COLLEGE HWY SOUTHWICK, MA 01077

#### NOTES:

- 1. NORTH ARROW SHOWN AS APPROXIMATE.
- 2. SOME EXISTING AND PROPOSED INFORMATION NOT SHOWN FOR
- THIS DOCUMENT IS FOR LEASING PURPOSES ONLY, NOT FOR CONSTRUCTION.
- POWER & FIBER TO BE COME FROM OVERGREAD WIRES, SERVICE SOURCES TO BE DETERMINED.
- SITE PLAN & ELEVATIONS BASED ON SITE VISIT BY DEWISERN ENGINEERS INC, ON 05/09/22.
- B. AERIAL MAP, COORDINATES & GROUND ELEVATION BASED OF
- ALL EQUIPMENT TO BE INSTALLED PER LOCAL UTILITY PROVIDER RIQUIREMENTS & VERIZON WIRELESS SPECIFICATIONS.
- 8. APPROXIMATE ADDRESS HAS BEEN PROVIDED BY VERIZON
- WIRELESS AND DOES NOT REPLECT THE E911 ADDRESS FO THIS UTILITY POLE.
- VERIZON WIRELESS GENERAL CONTRACTOR SHALL ENSURE THE ALL PROPOSED ECOMPARAT MEETS THE REQUIREMENTS OF THE EXISTING UTILITY COMPANY AND/OR ENTITIES ON UTILITY POLI AND THE NATIONAL ELECTRICAL SAFETY CODE

JOB MANBER: 50150895

VZ164

COORDINATES:

N 42.060404\*
W 72.766391\*

APPROXIMATE ADDRESS:

567 COLLEGE HWY SOUTHWICK, MA 01077

SHEET TITLE

AERIAL MAP

#### MOTES.

- 1. NORTH ARROW SHOWN AS APPROXIMATE.
- 2. SOME EXISTING AND PROPOSED INFORMATION NOT SHOWN FOR CLARITY.
- THIS DOCUMENT IS FOR LEASING PURPOSES ONLY. NOT FOR CONSTRUCTION.
- POWER & FIBER TO BE COME FROM OVERHEAD WIRES. SERVICE SOURCES TO BE DETERMINED.
- SITE PLAN & ELEVATIONS BASED ON SITE VISIT BY DEWBERRY ENGINEERS INC. ON 05/09/22.
- AERIAL MAP, COORDINATES & GROUND ELEVATION BASED ON GOOGLE EARTH OBTAINED ON 05/10/22.
- 7. ALL EQUIPMENT TO BE INSTALLED PER LOCAL UTILITY PROVIDER REQUIREMENTS & VERIZON WIRELESS SPECIFICATIONS.
- 8. APPROXIMATE ADDRESS HAS BEEN PROVIDED BY VERIZON WIRELESS AND DOES NOT REPLECT THE E011 ADDRESS FOR THIS UTILITY POLE.
- VERIZON WIRELESS GENERAL CONTRACTOR SHALL ENSURE THAT ALL PROPOSED EQUIPMENT MEETS THE REQUIREMENTS OF THE EXISTING UTILITY COMPANY AND/OR ENTITIES ON UTILITY POLE AND THE NATIONAL ELECTRICAL SAFETY CODE.

AERIAL MAP

VERIZON WIRELESS 900 CHELMSFORD STREET TOWER 2 FLOOR 5 LOWELL, MA 01581

VZ164

APPROXIMATE ADDRESS:

567 COLLEGE HWY SOUTHWICK, MA 01077

SHEET TITLE

AERIAL MAP

SHEET NUMBER

LE-1

LEASE EXHIBIT (NOT FOR CONSTRUCTION)

### NOTES:

- 1. NORTH ARROW SHOWN AS APPROXIMATE.
- SOME EXISTING AND PROPOSED INFORMATION NOT SHOWN FOR CLARITY.
- 3. THIS DOCUMENT IS FOR LEASING PURPOSES ONLY. NOT FOR CONSTRUCTION.
- 4. POWER & FIBER TO BE COME FROM OVERHEAD WIRES, SERVICE SOURCES TO BE DETERMINED.
- 5. SITE PLAN & ELEVATIONS BASED ON SITE VISIT BY DEWBERRY ENGINEERS INC. ON 05/09/22.
- AERIAL MAP, COORDINATES & GROUNO ELEVATION BASED ON COOGLE EARTH OBTAINED ON 05/10/22.

  ALL EQUIPMENT TO BE INSTALLED PER LOCAL UTILITY PROVIDER RIBOUREMENTS & VERIZON WIRELESS SPECIFICATIONS.
- APPROXIMATE ADDRESS HAS BEEN PROVIDED BY VERIZON WIRELESS AND DOES NOT REFLECT THE E911 ADDRESS FOR THIS UTILITY POLE.
- VERIZON WIRELESS GENERAL CONTRACTOR SHALL ENSURE THAT ALL PROPOSED EQUIPMENT MEETS THE REQUIREMENTS OF THE EXISTING UTILITY COMPANY AND/OR ENTITIES ON UTILITY POLE AND THE NATIONAL ELECTRICAL SAFETY CODE.

Dewberry Engineers Inc. 99 SUMMER STREET SUITE 700 BOSTON, MA 02110 PHONE: 017.095,3400 FAX: 017.095,3310

VZ164

COORDINATES:

POLE ID:

N 42.060404° W 72.766391°

APPROXIMATE ADDRESS:

567 COLLEGE HWY SOUTHWICK, MA 01077

SHEET TITLE

AERIAL MAP

SHEET NUMBER

LE-1

LEASE EXHIBIT (NOT FOR CONSTRUCTION)

05/18/22.

A.G.L.= ABOVE GROUND LEVEL
C.L.= CENTER LINE
H.A. = HIGHEST APPURTENANCE

**UTILITY POLE PHOTO** 