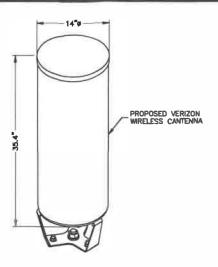

As shown on the attached detailed plans, the small cell installation on the utility pole will include fiber optic cables, an unobtrusive side-mounted antenna measuring 35.4" in height and 14" in diameter; remote radio head units, conduits and cable protectors, and an electric meter with a shut-off switch. The attached plans show the proposed location, pole height, mounting height, equipment specifications and utility plan.

#### CANTENNA SPECIFICATIONS

DIMENSIONS: 35.4°±H x 14°¢± WEIGHT: 38.6± LBS.

#### CANTENNA\_SPECIFICATIONS

DIMENSIONS: 35.4"±H x 14"#± WEIGHT: 38.6± LBS.