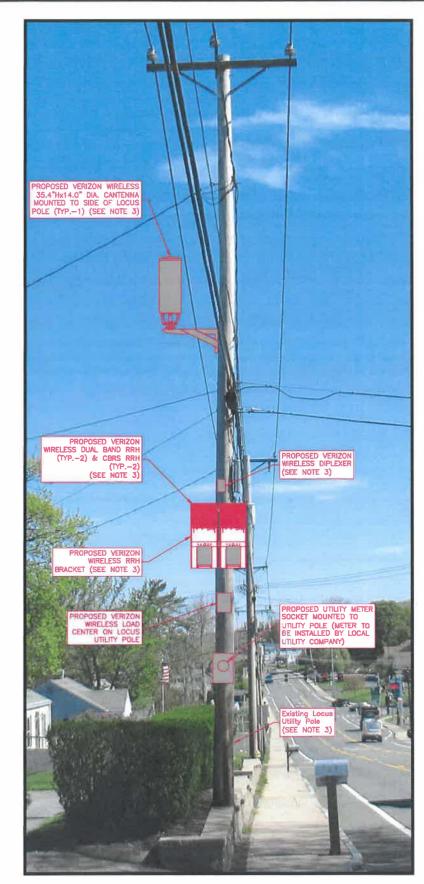

As shown on the attached detailed plans, the small cell installation on the utility pole will include fiber optic cables, an unobtrusive side-mounted antenna measuring 35.4" in height and 14" in diameter; remote radio head units, conduits and cable protectors, and an electric meter with a shut-off switch. The attached plans show the proposed location, pole height, mounting height, equipment specifications and utility plan.

1. ELEVATION SHOWN AS APPROXIMATE.

7. A.G.L.= ABOVE GROUND LEVEL
C.L.= CENTER LINE
H.A. = HIGHEST APPURTENANCE

**UTILITY POLE PHOTO** 

vertzon

VERIZON WIRELESS 900 CHELMSFORD STREET TOWER 2 FLOOR 5 LOWELL, MA 01581

ALL EQUIPMENT TO BE INSTALLED PER LOCAL UTILITY PROVIDER REQUIREMENTS & VERIZON WIRELESS SPECIFICATIONS.

A.G.L.= ABOVE GROUND LEVEL
C.L.= CENTER LINE

CONTACT DIG SAFE (888-344-7233) FOR VERIFICATION OF UNDERGROUND UTILITIES PRIOR TO EQUIPMENT INSTALLATION.

OVERHEAD WIRES TO BE INSTALLED/RELOCATED BY UTILITY COMPANY PER UTILITY PROVIDER REQUIREMENTS.

ALL EQUIPMENT TO BE INSTALLED PER MANUFACTURER RECOMMENDATIONS, VERIFY FINAL MOUNT BRACKET SPECIFICATION WITH VERIZON WIRELESS CM.

- 1. FINAL ELECTRICAL AND FIBER SOURCE PENDING FINAL DESIGN & UTILITY APPROVAL.
- VERIZON WIRELESS TO FIELD TEST AND TIE INTO EXISTING GROUNDING SYSTEM. IF GROUNDING SYSTEM DOES NOT MEET VERIZON WIRELESS TRANDARDS OR IS NOT FOUND, VERIZON WIRELESS TO NOTIFY POLE OWNER & INSTALL GROUNDING SYSTEM PER UTILITY PROVIDER & VERIZON WIRELESS REQUIREMENTS AND SPECIFICATIONS.
- 3. VERIFY FINAL ANTENNA DESIGN WITH RF ENGINEER.
- 4. CONTACT DIG SAFE (888-344-7233) FOR VERIFICATION OF UNDERGROUND UTILITIES PRIOR TO EQUIPMENT INSTALLATION.