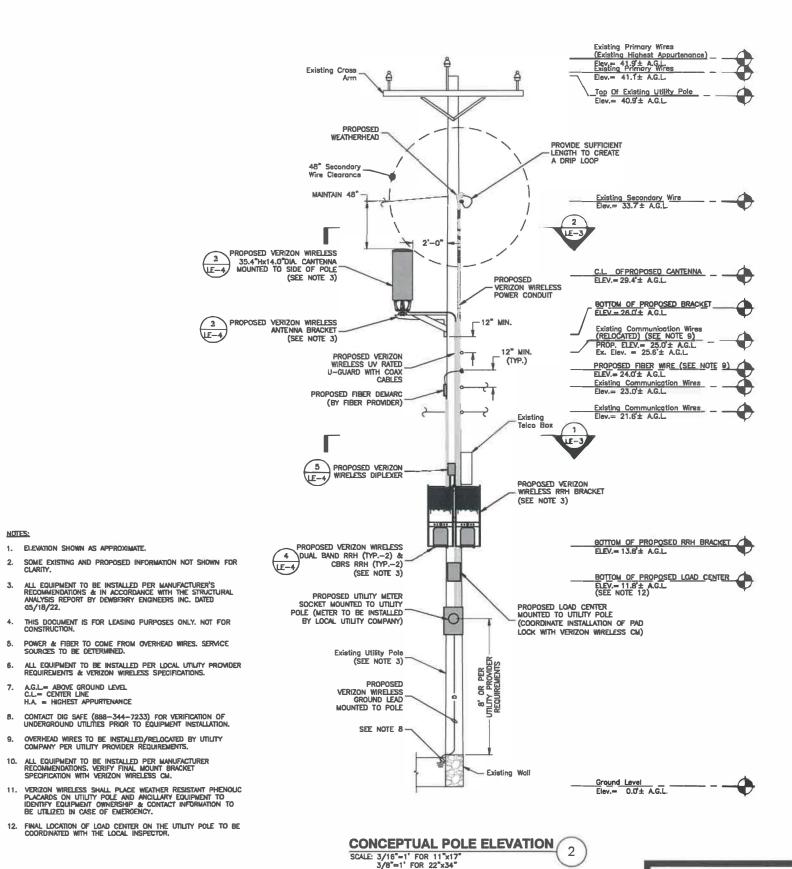

N 42.060404° W 72.766391°

567 COLLEGE HWY SOUTHWICK, MA 01077

CONCEPTUAL EQUIPMENT & ANTENNA PLANS

LE-3

- VERIZON WIRCLESS TO FIELD TEST AND TIE INTO DISTING GROUNDING SYSTEM. IF GROUNDING SYSTEM DOES NOT MEET VERIZON WIRGLESS STRONDERS OR IS NOT FOUND, VERIZON WIRGLESS TO NORTY POLE OWNER & INSTALL GROUNDING SYSTEM PER UILLITY PROVIDER & VERIZON WIRELESS REQUIREMENTS AND SPECIFICATIONS.
- 3. VERIFY FINAL ANTENNA DESIGN WITH RF ENGINEER.
- CONTACT DIG SAFE (698-344-7233) FOR VERIFICATION OF UNDERGROUND UTILITIES PRIOR TO FOURPMENT INSTALLATION.

1. ELEVATION SHOWN AS APPROXIMATE.

7. A.G.L.= ABOVE GROUND LEVEL
C.L.= CENTER LINE
H.A. = HIGHEST APPURTENANCE

**UTILITY POLE PHOTO** 

vertzon

VERIZON WIRELESS 900 CHELMSFORD STREET TOWER 2 FLOOR 5 LOWELL, MA 01581

ALL EQUIPMENT TO BE INSTALLED PER LOCAL UTILITY PROVIDER REQUIREMENTS & VERIZON WIRELESS SPECIFICATIONS.

A.G.L.= ABOVE GROUND LEVEL
C.L.= CENTER LINE

CONTACT DIG SAFE (888-344-7233) FOR VERIFICATION OF UNDERGROUND UTILITIES PRIOR TO EQUIPMENT INSTALLATION.

OVERHEAD WIRES TO BE INSTALLED/RELOCATED BY UTILITY COMPANY PER UTILITY PROVIDER REQUIREMENTS.

ALL EQUIPMENT TO BE INSTALLED PER MANUFACTURER RECOMMENDATIONS, VERIFY FINAL MOUNT BRACKET SPECIFICATION WITH VERIZON WIRELESS CM.

- 1. FINAL ELECTRICAL AND FIBER SOURCE PENDING FINAL DESIGN & UTILITY APPROVAL.
- VERIZON WIRELESS TO FIELD TEST AND TIE INTO EXISTING GROUNDING SYSTEM. IF GROUNDING SYSTEM DOES NOT MEET VERIZON WIRELESS TRANDARDS OR IS NOT FOUND, VERIZON WIRELESS TO NOTIFY POLE OWNER & INSTALL GROUNDING SYSTEM PER UTILITY PROVIDER & VERIZON WIRELESS REQUIREMENTS AND SPECIFICATIONS.
- 3. VERIFY FINAL ANTENNA DESIGN WITH RF ENGINEER.
- 4. CONTACT DIG SAFE (888-344-7233) FOR VERIFICATION OF UNDERGROUND UTILITIES PRIOR TO EQUIPMENT INSTALLATION.