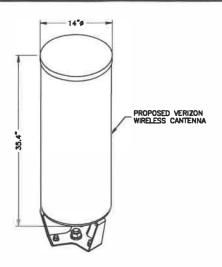

As shown on the attached detailed plans, the small cell installation on the utility pole will include fiber optic cables, an unobtrusive side-mounted antenna measuring 35.4" in height and 14" in diameter; remote radio head units, conduits and cable protectors, and an electric meter with a shut-off switch. The attached plans show the proposed location, pole height, mounting height, equipment specifications and utility plan.

WIRING DIAGRAM
SCALE: N.T.S.

CANTENNA, SPECIFICATIONS

DIMENSIONS: 35.4"±H x 14"#±
WEIGHT: 38.6± LBS.

#### CANTENNA SPECIFICATIONS

DIMENSIONS: 35.4°±H x 14°¢± WEIGHT: 38.6± LBS.