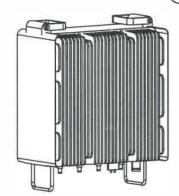

As shown on the attached detailed plans, the small cell installation on the utility pole will include fiber optic cables, an unobtrusive side-mounted antenna measuring 35.4" in height and 14" in diameter; remote radio head units, conduits and cable protectors, and an electric meter with a shut-off switch. The attached plans show the proposed location, pole height, mounting height, equipment specifications and utility plan.

WIRING DIAGRAM
SCALE: N.T.S.

CANTENNA, SPECIFICATIONS

DIMENSIONS: 35.4"±H x 14"#±
WEIGHT: 38.6± LBS.

## CANTENNA DETAIL

DIMENSIONS: 15.0"±H X 15.9"±W X 10.0"±D
WEIGHT: 97.5± LBS
QUANTITY: 1 TOTAL

DIMENSIONS: 13.9"±N X 9.8"±W X 4.8"±D
WEIGHT: 21.4± 1.85
QUANTITY: 1 YO'AL

#### CANTENNA SPECIFICATIONS

DIMENSIONS: 35.4°±H x 14°¢± WEIGHT: 38.6± LBS.

## CANTENNA DETAIL

DIMENSIONS: 15.0"±H X 15.9"±W X 10.0"±D
WEIGHT: 97.5± LBS
QUANTITY: 1 TOTAL