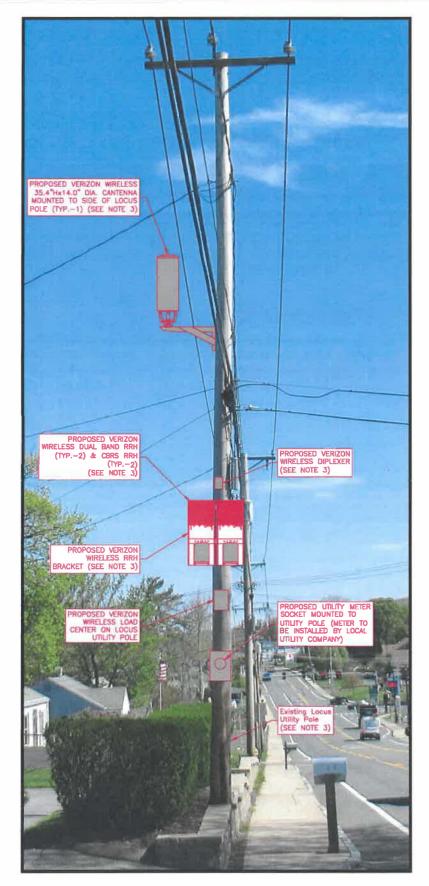

APPROXIMATE ADDRESS:

567 COLLEGE HWY SOUTHWICK, MA 01077

SHEET TITLE

POLE PHOTO & CONCEPTUAL ELEVATION

SHEET MUMBER

LE-2

verizon

VERIZON WIRELINGS 900 CHELMSFORD STREET TOWER 2 FLOOR 5 LOWELL, MA 01581

1. ELEVATION SHOWN AS APPROXIMATE.

7. A.G.L.= ABOVE GROUND LEVEL
C.L.= CENTER LINE
H.A. = HIGHEST APPURTENANCE

**UTILITY POLE PHOTO** 

vertzon

VERIZON WIRELESS 900 CHELMSFORD STREET TOWER 2 FLOOR 5 LOWELL, MA 01581

POLE PHOTO & CONCEPTUAL ELEVATION

SHEET NUMBER

LE-2

VERIZON WIRELESS 900 CHELMSFORD STREET TOWER 2 FLOOR 5 LOWELL, MA 01581