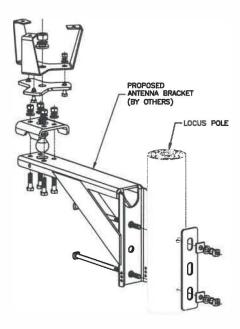

#### NOTES

- INSTALL ANTENNA USING RECOMMENDED HARDWARE IN ACCORDANCE WITH MANUFACTURER GUIDELINES & SPECIFICATIONS.
- 2. VERIFY FINAL MOUNTING BRACKET SPECIFICATIONS WITH VERIZON WIRELESS CM PRIOR TO CONSTRUCTION.

MOUNTING BRACKET DETAIL
SCALE: N.T.S.

DIPLEXER SPECIFICATION

GIMENSIONS: 4.8°11 x 7.9°W x 3.3°D

WEIGHT: 7.6± LBS.

DIPLEXER DETAIL SCALE N.T.S

LEASE EXHIBIT
(NOT FOR CONSTRUCTION)

VERIZON WIRELESS 900 CHELMSFORD STREET TOWER 2 FLOOR 5 LOWELL, MA 01581