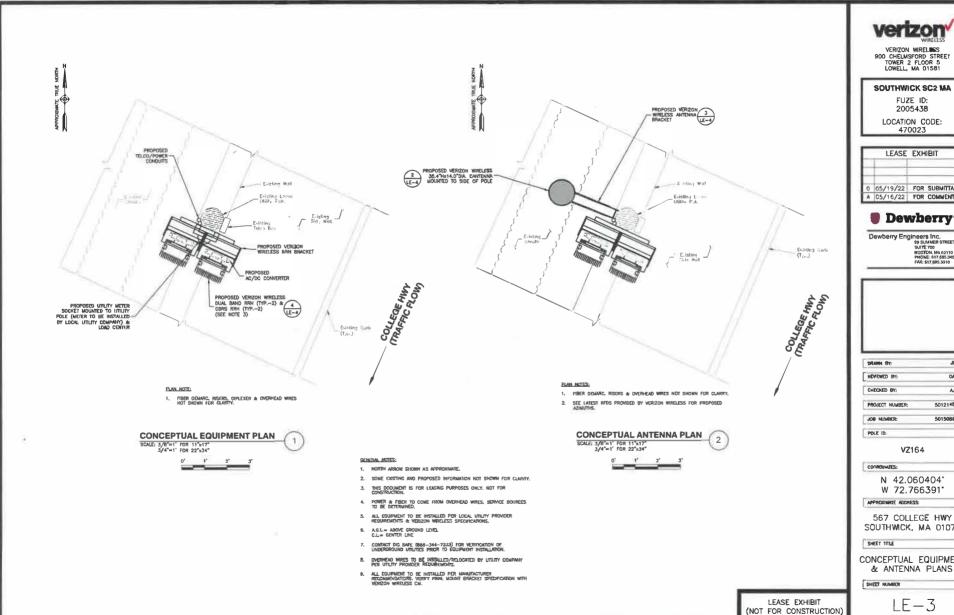

## SITE NAME: SOUTHWICK SC2 MA

UTILITY POLE: VZ164 567 COLLEGE HWY SOUTHWICK, MA 01077

#### NOTES:

- 1. NORTH ARROW SHOWN AS APPROXIMATE.
- 2. SOME EXISTING AND PROPOSED INFORMATION NOT SHOWN FOR
- THIS DOCUMENT IS FOR LEASING PURPOSES ONLY, NOT FOR CONSTRUCTION.
- POWER & FIBER TO BE COME FROM OVERGREAD WIRES, SERVICE SOURCES TO BE DETERMINED.
- SITE PLAN & ELEVATIONS BASED ON SITE VISIT BY DEWISERN ENGINEERS INC, ON 05/09/22.
- B. AERIAL MAP, COORDINATES & GROUND ELEVATION BASED OF
- ALL EQUIPMENT TO BE INSTALLED PER LOCAL UTILITY PROVIDER RIQUIREMENTS & VERIZON WIRELESS SPECIFICATIONS.
- 8. APPROXIMATE ADDRESS HAS BEEN PROVIDED BY VERIZON
- WIRELESS AND DOES NOT REPLECT THE E911 ADDRESS FO THIS UTILITY POLE.
- VERIZON WIRELESS GENERAL CONTRACTOR SHALL ENSURE THE ALL PROPOSED ECOMPARAT MEETS THE REQUIREMENTS OF THE EXISTING UTILITY COMPANY AND/OR ENTITIES ON UTILITY POLI AND THE NATIONAL ELECTRICAL SAFETY CODE

As shown on the attached detailed plans, the small cell installation on the utility pole will include fiber optic cables, an unobtrusive side-mounted antenna measuring 35.4" in height and 14" in diameter; remote radio head units, conduits and cable protectors, and an electric meter with a shut-off switch. The attached plans show the proposed location, pole height, mounting height, equipment specifications and utility plan.