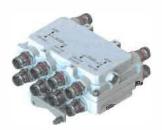

As shown on the attached detailed plans, the small cell installation on the utility pole will include fiber optic cables, an unobtrusive side-mounted antenna measuring 35.4" in height and 14" in diameter; remote radio head units, conduits and cable protectors, and an electric meter with a shut-off switch. The attached plans show the proposed location, pole height, mounting height, equipment specifications and utility plan.