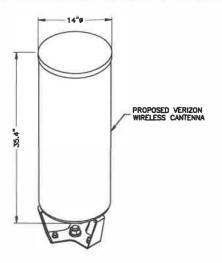

As shown on the attached detailed plans, the small cell installation on the utility pole will include fiber optic cables, an unobtrusive side-mounted antenna measuring 35.4" in height and 14" in diameter; remote radio head units, conduits and cable protectors, and an electric meter with a shut-off switch. The attached plans show the proposed location, pole height, mounting height, equipment specifications and utility plan.

#### CANTENNA SPECIFICATIONS

DIMENSIONS: 35.4°±H x 14°¢± WEIGHT: 38.6± LBS.

#### CANTENNA\_SPECIFICATIONS

DIMENSIONS: 35.4"±H x 14"#± WEIGHT: 38.6± LBS.