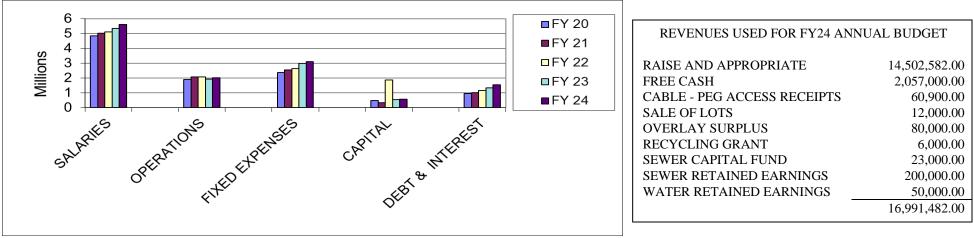

| 4.08                   | 0.16                  | 100.00                |
|              | 2022        | 5.57                       | 7.23   | 5.75 | 1.30                      | 46.85     | 5.32            | 1.56              | 1.90                    | 5.82            | 14.46          | 4.04                   | 0.20                  | 100.00                |

NOTES:

Included in this report are capital purchases that are paid for in cash instead of borrowing. If we used more debt, the payments would be included in the debt service column. This saves on unnecessary interest payments.

The Fire Department percentage would be higher if the Emergency Medical Services (EMS) were included but the services are funded jointly by EMS Receipts and Tax Rate.



### **BUDGETS BY CLASSIFICATION**



## DEPARTMENTAL COMPARISON



| FY2024 BUDGET REQUEST                      |       | TOTAL   | TOTAL   | TOTAL   | TOTAL   | FIN COM |
|--------------------------------------------|-------|---------|---------|---------|---------|---------|
|                                            |       | FY 20   | FY 21   | FY 22   | FY 23   | FY 24   |
| ACCOUNT NAME                               |       | BUDGET  | BUDGET  | BUDGET  | BUDGET  | BUDGET  |
| 01114 - MODERATOR SALARY                   |       |         |         |         |         |         |
| ELECTED SALARY                             |       | 150     | 150     | 150     | 150     | 150     |
|                                            | TOTAL | 150     | 150     | 150     | 150     | 150     |
| 01114 - MODERATOR OPERATIONS