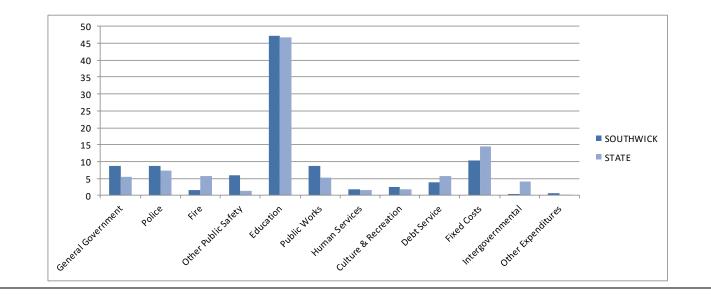

#### **Massachusetts Department of Revenue**

#### **Division of Local Services**

Municipal Data Bank/Local Aid Section

General Fund Expenditures as a Percent of the Total

| Municipality | Fiscal Year | General<br>Govern-<br>ment | Police | Fire | Other<br>Public<br>Safety | Education | Public<br>Works | Human<br>Services | Culture &<br>Recreation | Debt<br>Service | Fixed<br>Costs | Intergovern-<br>mental | Other<br>Expenditures | Total<br>Expenditures |
|--------------|-------------|----------------------------|--------|------|---------------------------|-----------|-----------------|-------------------|-------------------------|-----------------|----------------|------------------------|-----------------------|-----------------------|
| SOUTHWICK    | 2018        | 5.69                       | 8.20   | 1.68 | 5.06                      | 49.68     | 8.75            | 1.41              | 2.58                    | 2.97            | 9.80           | 0.32                   | 3.86                  | 100.00                |
|              | 2019        | 7.54                       | 8.79   | 1.59 | 5.15                      | 48.73     | 10.22           | 1.38              | 2.55                    | 2.74            | 9.96           | 0.31                   | 1.04                  | 100.00                |
|              | 2020        | 7.65                       | 8.97   | 1.62 | 5.23                      | 50.89     | 9.29            | 1.46              | 2.25                    | 2.03            | 9.46           | 0.32                   | 0.83                  | 100.00                |
|              | 2021        | 7.79                       | 9.15   | 1.46 | 5.27                      | 50.44     | 8.44            | 1.45              | 2.26                    | 3.16            | 9.50           | 0.33                   | 0.75                  | 100.00                |
|              | 2022        | 8.64                       | 8.81   | 1.58 | 5.94                      | 47.20     | 8.60            | 1.68              | 2.37                    | 3.83            | 10.41          | 0.35                   | 0.59                  | 100.00                |
| State Totals | 2018        | 5.50                       | 6.72   | 5.23 | 1.23                      | 47.96     | 6.21            | 1.28              | 1.92                    | 6.02            | 14.35          | 3.33                   | 0.25                  | 100.00                |
|              | 2019        | 5.44                       | 7.64   | 5.67 | 1.26                      | 46.82     | 5.52            | 1.58              | 1.97                    | 6.17            | 13.79          | 3.97                   | 0.17                  | 100.00                |
|              | 2020        | 5.49                       | 7.53   | 5.75 | 1.24                      | 46.86     | 5.22            | 1.58              | 1.92                    | 6.23            | 14.01          | 3.99                   | 0.18                  | 100.00                |
|              | 2021        | 5.42                       | 7.39   | 5.66 | 1.25                      | 47.03     | 5.27            | 1.54              | 1.86                    | 6.27            | 14.07          | 4.08                   | 0.16                  | 100.00                |
|              | 2022        | 5.57                       | 7.23   | 5.75 | 1.30                      | 46.85     | 5.32            | 1.56              | 1.90                    | 5.82            | 14.46          | 4.04                   | 0.20                  | 100.00                |

NOTES:

Included in this report are capital purchases that are paid for in cash instead of borrowing. If we used more debt, the payments would be included in the debt service column. This saves on unnecessary interest payments.

The Fire Department percentage would be higher if the Emergency Medical Services (EMS) were included but the services are funded jointly by EMS Receipts and Tax Rate.