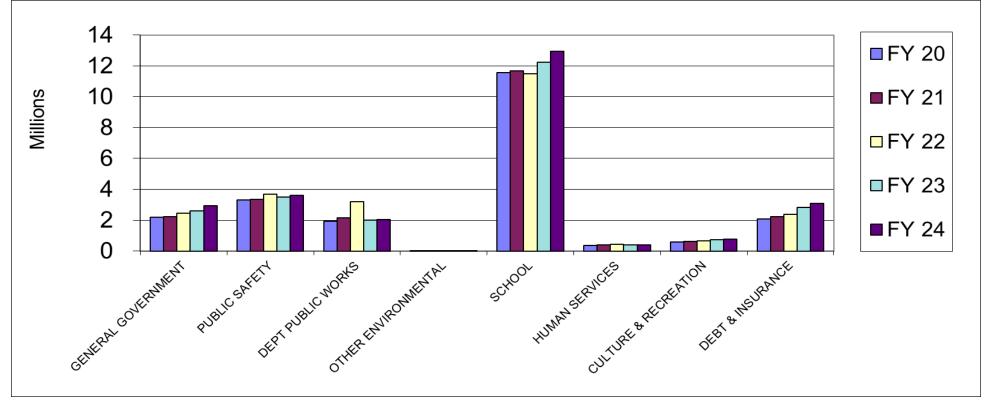

.16                  | 100.00                |
|              | 2022        | 5.57                       | 7.23   | 5.75 | 1.30                      | 46.85     | 5.32            | 1.56              | 1.90                    | 5.82            | 14.46          | 4.04                   | 0.20                  | 100.00                |

NOTES:

Included in this report are capital purchases that are paid for in cash instead of borrowing. If we used more debt, the payments would be included in the debt service column. This saves on unnecessary interest payments.

The Fire Department percentage would be higher if the Emergency Medical Services (EMS) were included but the services are funded jointly by EMS Receipts and Tax Rate.



### **BUDGETS BY CLASSIFICATION**



## DEPARTMENTAL COMPARISON



| FY2024 BUDGET REQUEST                      |       | TOTAL   | TOTAL   | TOTAL   | TOTAL   | FIN COM |
|--------------------------------------------|-------|---------|---------|---------|---------|---------|
|                                            |       | FY 20   | FY 21   | FY 22   | FY 23   | FY 24   |
| ACCOUNT NAME                               |       | BUDGET  | BUDGET  | BUDGET  | BUDGET  | BUDGET  |
| 01114 - MODERATOR SALARY                   |       |         |         |         |         |         |
| ELECTED SALARY                             |       | 150     | 150     | 150     | 150     | 150     |
|                                            | TOTAL | 150     | 150     | 150     | 150     | 150     |
| 01114 - MODERATOR OPERATIONS               |       |