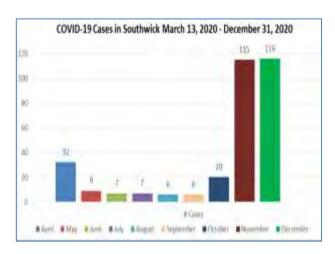

ntine and testing information. Furthermore, there were 7,863 COVID-19 tests completed last year, approximately 780 tests per month.

At the beginning of the pandemic, the total positive tests per 14 days ranged from 0.29% - 1.47% in mid-October. By November 19<sup>th</sup>, our rates started to steadily increase from 5.67% to a high of 7.75% the following week, and then a slow decline through the end of December. Unfortunately, the new year started off at 8.28%, post holidays.

The COVID-19 vaccine (phase I) started in mid-December with healthcare workers, first responders and long-term care facilities to list a few. We are hopeful that as vaccine locations become more prevalent in our area, we will see a decrease in COVID-19 cases and an increase in vaccinations rates for our residents.



Respectively submitted,

Jerry Azia, D.D.S., Chairman Susan Brzoska, BS, MS, MT Jean Nilsson, Member Tammy Spencer, MS RS, Director Kate Johnson, PhD, RN, APHN-BC, Public Health Nurse Jessica Pelly, Secretary

#### T'was The Week Before COVID By Kate Johnson, RN

T'was the week before COVID and all through the town, not a resident was stirring and no gloves could be found. The first case of COVID was a scare for us all, but we jumped in together and planned a long haul.

One case, then three cases and then up to four, made the town nurse quite nervous and she prayed for no more. The spring seemed to calm with a small bit of peace and summer activities gave us memories so sweet.

Back to school after Labor Day was a planned glory, but the increase in cases made us all worry. Now Halloween