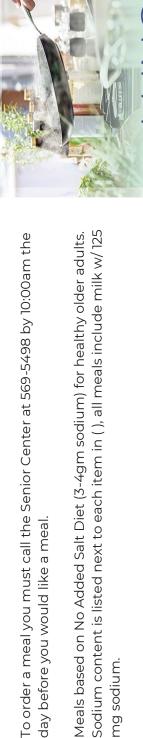

### **SENIOR CENTER MEALS:**

Senior Center Grab and Go lunches are available Monday through Friday. You must call the Senior Center the day before you would like a meal by 10:00am at 569-5498. You can also sign up for the entire month by turning in a circled menu with your name on it. We highly recommend this for our most popular meals as space may be limited. Grab and Go begins at 11:30am and will be distributed the ramp at the sliding glass doors instead of the garage. Follow the signs and please drive slowly and cautiously through the parking lot.