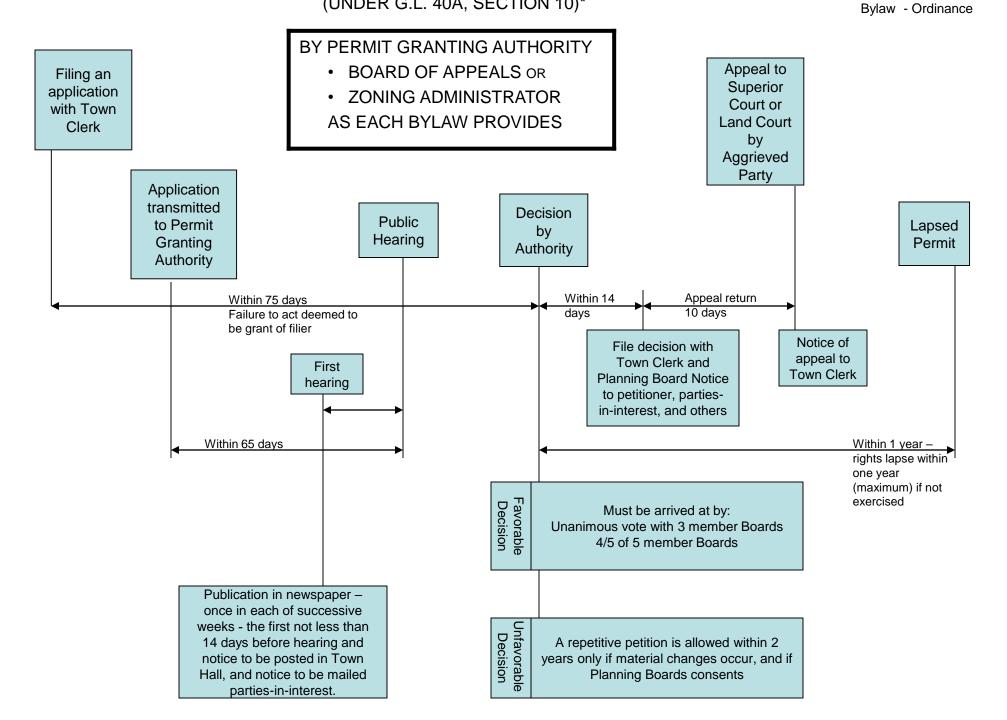

# PROCEDURE FOR VARIANCE (UNDER G.L. 40A, SECTION 10)\*

## GENERAL PROCEDURE for ZONING VARIANCE REQUEST Southwick Zoning Board of Appeals Revised 9/1/21

- 1) A document certifying the legal interest of the applicant must accompany the application.
- 2) The official **Zoning Variance Request** form must be used and include all information pertaining to this variance and the section of the zoning bylaw affected. At a minimum, the information must include:
  - a) The conditions specifically affecting this property which do not generally affect other properties in the zoning district. (ex.: topography, water, lot shape, etc.)
  - b) Facts which describe the hardship, financial or otherwise, which would result from strict enforcement of the applicable zoning restrictions.
  - c) Facts to support a finding that the approved variance will be desirable and without substantial detriment to the public good.
  - d) Fact to support that the variance would not nullify or substantially differ from intent or purpose of the zoning bylaws.
- 3) Two (2) copies of the Zoning Variance Request form must be submitted accompanied by two (2) copies of all sketches, diagrams or plans that clearly indicate the details of the variance request. The illustration shall have a North point, street names, zoning districts, property lines, lot dimensions, building locations (subject property and abutters), parking areas, driveways, and all other information pertinent to the application. All requested variances shall be clearly identified.
- 4) Applications shall be accompanied by a list of names and addresses of all abutters and abutters to abutters. The owner of the property across the street or way is considered an abutter.
- 5) An applicant may appear on his own behalf or be represented by another party (attorney, builder, etc.). If the applicant does not attend the hearing, and is represented by an agent, that representative must have the applicant's written permission and present it to the Board at the time of the hearing. If the applicant does not appear at the hearing, without due cause or notification, the Board will decide on the matter using the information available or dismiss the application at its discretion.
- 6) The filing fee of **\$300.00**, effective **August 15, 2021**, is payable to the Town Clerk by a check in the name of Town of Southwick.
- 7) Following approval, the decision will be filed with the Town Clerk's office. It must remain there for 20 days before the approval is valid. The applicant must file notices of approval with the Hampden County Registry of Deeds before a variance can take effect.
- 8) Reapplication: To have a petition, which has been denied by the Board, reconsidered within two years, the applicant must request permission from the Planning Board. All but one member of the Planning Board must agree to the re-application under General Laws, Chapter 40A, Section 20. If the Planning Board consents, the applicant must reapply to the Board of Appeals in the same manner as the original submission.
- 9) Any advice, opinion, or information given by any Board member, Town official, or Town employee shall not be binding on the Board.